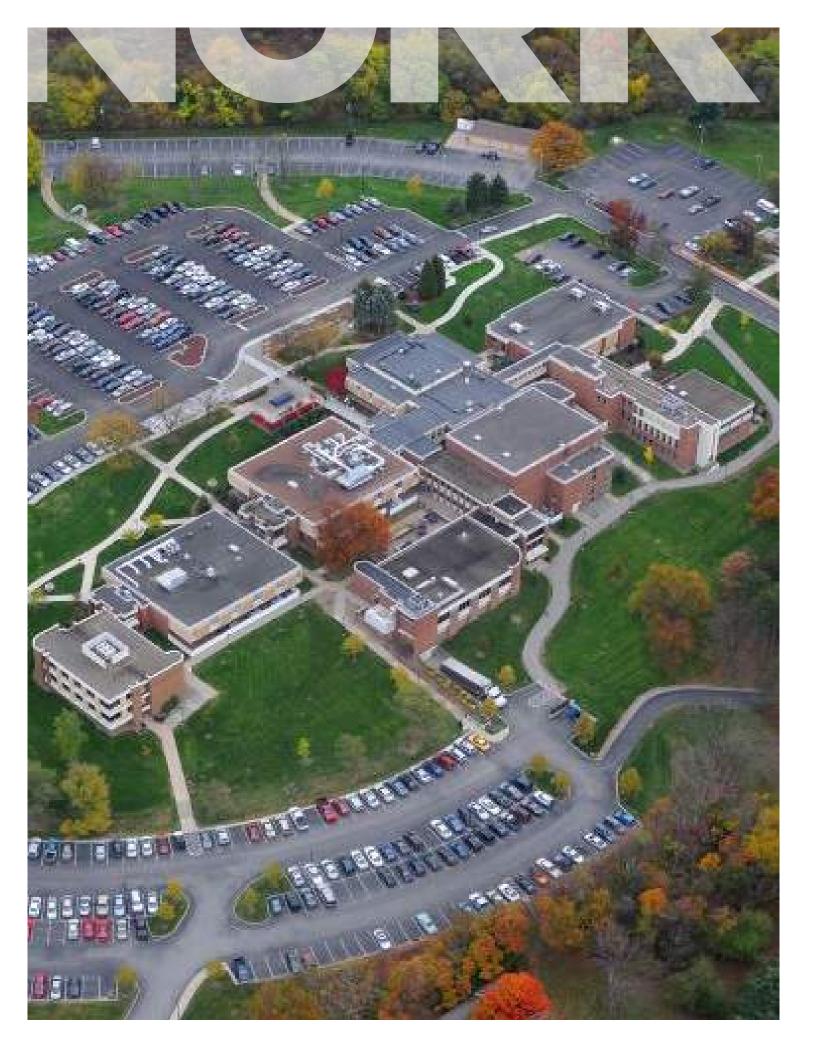

The project site is located immediately adjacent to the existing Student Union Building in an open green space with a full southern exposure. There is more than a sixteen-foot elevation change across the site from the northern highpoint to the southern parking lot. The existing loading dock and service road borrows deeper into the terrain to reach an existing sub-basement level loading dock. Several site utilities cross the service road and diverge across the open green space of the site. The following images and site diagram illustrate these conditions.

#### Aerial Site Diagram

The project's area of focus lies within the approximate scope boundary line above.