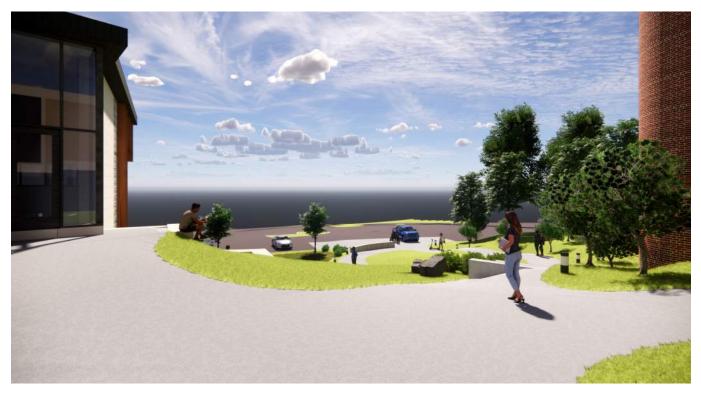

## 2 Project Site

The building legacy of Penn State's New Kensington campus has established a distinct precedent and unique scale that intimately connects the student experience, surrounding landscape, and the University's brand. A restrained elegance and subtlety of expression permeate the campus. The patina of authentic materials exudes the longstanding tradition of academic excellence. The new Student Union should reflect its place in the building lineage, express a reverence for that legacy, and celebrate looking toward the future.

The project site is located immediately adjacent to the existing Student Union Building in an open green space with a full southern exposure. There is more than a sixteen-foot elevation change across the site from the northern highpoint to the southern parking lot. The existing loading dock and service road borrows deeper into the terrain to reach an existing sub-basement level loading dock. Several site utilities cross the service road and diverge across the open green space of the site. The following images and site diagram illustrate these conditions.