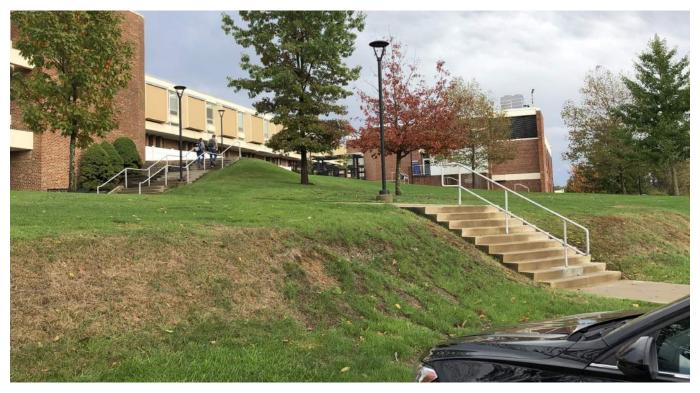

#### Existing Parking Lot

Exterior view from the Southwest exploring the existing parking lot and open lawn.

Existing Topographic Conditions

This image begins to investigate the challenges of existing topographic conditions on the North side of the parking lot.