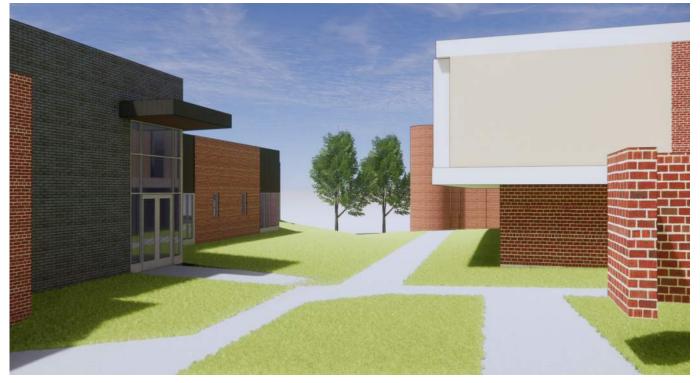

## 2 Project Site

The building legacy of Penn State's New Kensington campus has established a distinct precedent and unique scale that intimately connects the student experience, surrounding landscape, and the University's brand. A restrained elegance and subtlety of expression permeate the campus. The patina of authentic materials exudes the longstanding tradition of academic excellence. The new Student Union should reflect its place in the building lineage, express a reverence for that legacy, and celebrate looking toward the future.

The project site is located immediately adjacent to the existing Student Union Building in an open green space with a full southern exposure. There is more than a sixteen-foot elevation change across the site from the northern highpoint to the southern parking lot. The existing loading dock and service road borrows deeper into the terrain to reach an existing sub-basement level loading dock. Several site utilities cross the service road and diverge across the open green space of the site. The following images and site diagram illustrate these conditions.