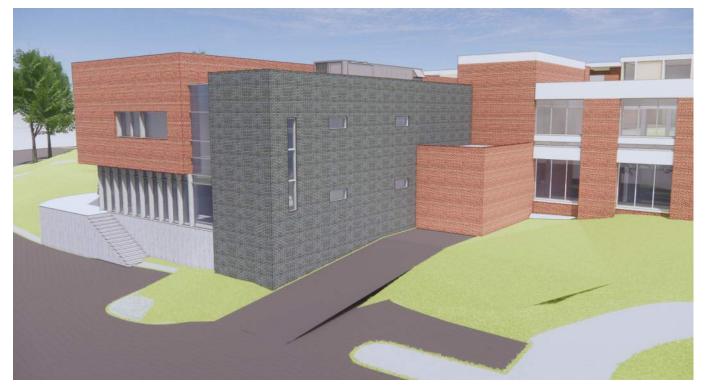

The final concept design endeavors to incorporate overall project goals into a meaningful design solution, using the configuration, placement and expression of space to enhance the overall student experience. In this case, the final design concept embodies plan layout, site design and building elements from at least two of the preliminary design studies. Feedback from members of the Building Committee significantly guided, influence, and shaped the final concept design of this study.

More than the list above, the intention of this project is to create a new facility in which students can come together. The new Student Union Addition and Renovation will provide ample seating for working, gathering and socializing. Several new collaboration meeting rooms will allow students to gather for group work or study sessions. Student organization spaces will be prominently featured to invite participation, and open directly into the campus living room space. Flexible, multi-purpose, meeting spaces will provide for large gatherings, conferencing, banquets, and receptions. The Student Success Center, Health + Wellness, and Student Union Operations suites will be upgraded, and prominently featured for easy access and accessibility. Overall, spaces are designed to be flexible, multipurpose, and adaptable.

## 2 Project Site

The building legacy of Penn State's New Kensington campus has established a distinct precedent and unique scale that intimately connects the student experience, surrounding landscape, and the University's brand. A restrained elegance and subtlety of expression permeate the campus. The patina of authentic materials exudes the longstanding tradition of academic excellence. The new Student Union should reflect its place in the building lineage, express a reverence for that legacy, and celebrate looking toward the future.