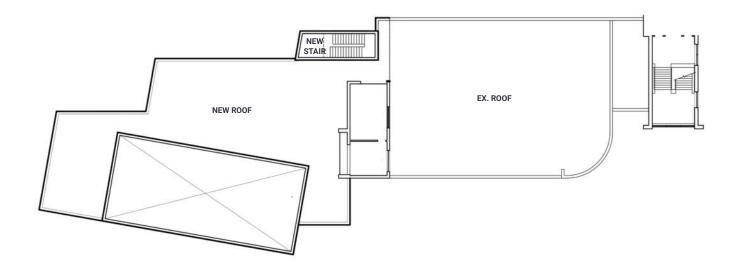

#### Existing First Floor Plan [Roof Level]

The roof level currently has stair access to a mechanical penthouse.