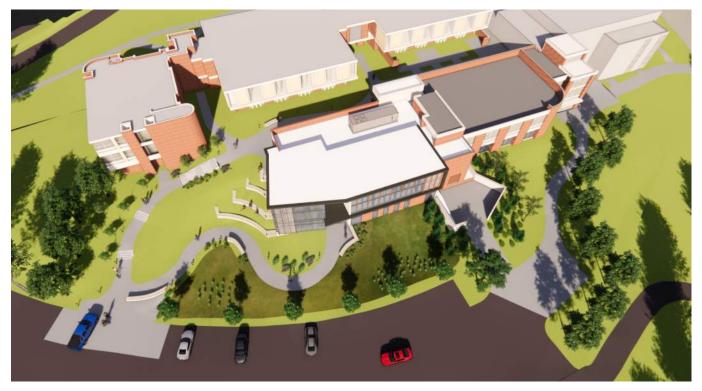

## 2 Project Site

The building legacy of Penn State's New Kensington campus has established a distinct precedent and unique scale that intimately connects the student experience, surrounding landscape, and the University's brand. A restrained elegance and subtlety of expression permeate the campus. The patina of authentic materials exudes the longstanding tradition of academic excellence. The new Student Union should reflect its place in the building lineage, express a reverence for that legacy, and celebrate looking toward the future.

The project site is located immediately adjacent to the existing Student Union Building in an open green space with a full southern exposure. There is more than a sixteen-foot elevation change across the site from the northern highpoint to the southern parking lot. The existing loading dock and service road borrows deeper into the terrain to reach an existing sub-basement level loading dock. Several site utilities cross the service road and diverge across the open green space of the site. The following images and site diagram illustrate these conditions.