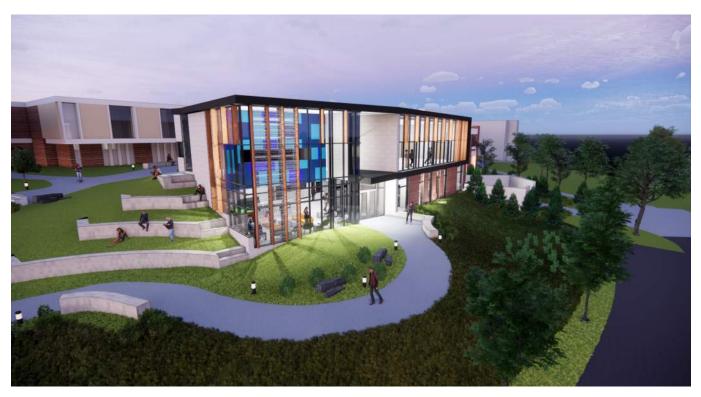

The final concept design endeavors to incorporate overall project goals into a meaningful design solution, using the configuration, placement and expression of space to enhance the overall student experience. In this case, the final design concept embodies plan layout, site design and building elements from at least two of the preliminary design studies. Feedback from members of the Building Committee significantly guided, influence, and shaped the final concept design of this study.

More than the list above, the intention of this project is to create a new facility in which students can come together. The new Student Union Addition and Renovation will provide ample seating for working, gathering and socializing. Several new collaboration meeting rooms will allow students to gather for group work or study sessions. Student organization spaces will be prominently featured to invite participation, and open directly into the campus living room space. Flexible, multi-purpose, meeting spaces will provide for large gatherings, conferencing, banquets, and receptions. The Student Success Center, Health + Wellness, and Student Union Operations suites will be upgraded, and prominently featured for easy access and accessibility. Overall, spaces are designed to be flexible, multipurpose, and adaptable.