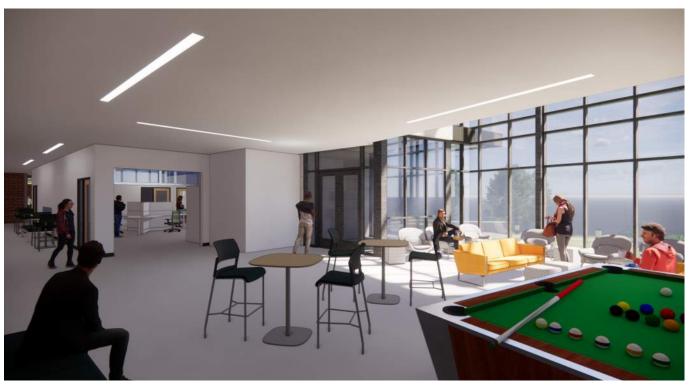

#### Upon Discussion of the Program

- Student Life / Engagement: Open space for collaboration between workers needed
- Multi-Purpose Event Space: Group would like the space to be sub-dividable, though Facilities group expressed concerns about room dividers
- · Student Government / Clubs / Organizations Spaces: Can be shared in one suite
- Indoor Recreation / Gaming Space: E-Gaming and traditional gaming spaces prefer co-location. A combined living room / lounge / gaming area may work well
- Meeting Spaces: An 'executive-style' meeting room should be provided for more formal meetings
- · Health & Wellness: This space may want to be more 'off-stage' due to privacy concerns
- Campus Security: This item was removed from the scope of this project
- Cafe & Cultural Arts: Art should be integrated into various program spaces
- Construction Budget: \$9.5M Project, \$6.5M Construction

### Upon Discussion of the Recreation / Gaming Space

• The Campus Living Room should include a variety of seating types including soft, comfortable seating

## Upon Discussion of Indoor Recreation / Gaming Space

- Students would like more of an 'open' E-gaming space than that provided at Hazelton campus
- Students liked the idea of an open lounge for hanging out and relaxing, with visibility to other interior programs and abundant views to the exterior
- Students thought the Campus Living Room would be a great space to host gaming events