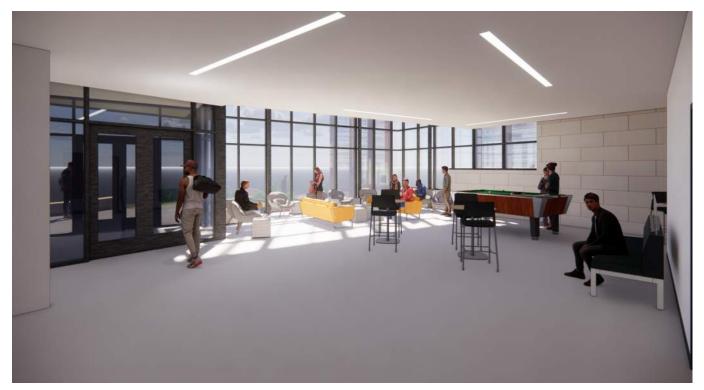

### Upon Discussion of the Recreation / Gaming Space

• The Campus Living Room should include a variety of seating types including soft, comfortable seating

## Upon Discussion of Indoor Recreation / Gaming Space

- Students would like more of an 'open' E-gaming space than that provided at Hazelton campus
- Students liked the idea of an open lounge for hanging out and relaxing, with visibility to other interior programs and abundant views to the exterior
- Students thought the Campus Living Room would be a great space to host gaming events