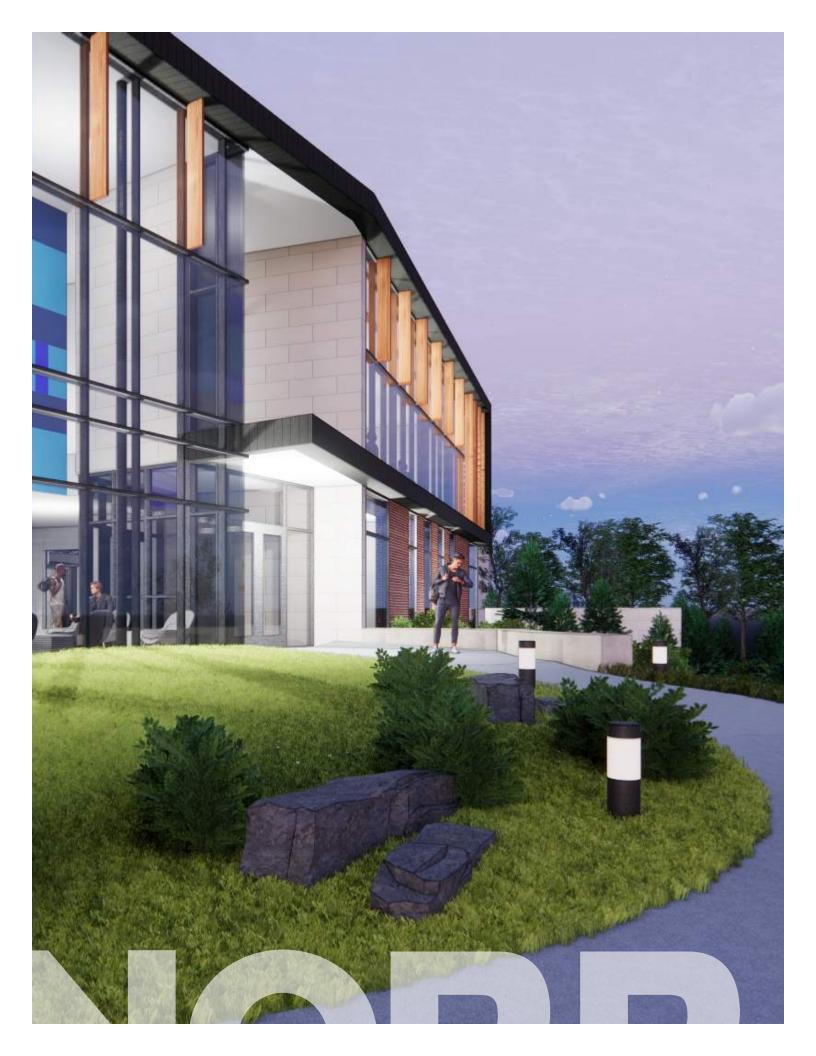

## 2 Project Site

The building legacy of Penn State's New Kensington campus has established a distinct precedent and unique scale that intimately connects the student experience, surrounding landscape, and the University's brand. A restrained elegance and subtlety of expression permeate the campus. The patina of authentic materials exudes the longstanding tradition of academic excellence. The new Student Union should reflect its place in the building lineage, express a reverence for that legacy, and celebrate looking toward the future.

The project site is located immediately adjacent to the existing Student Union Building in an open green space with a full southern exposure. There is more than a sixteen-foot elevation change across the site from the northern highpoint to the southern parking lot. The existing loading dock and service road borrows deeper into the terrain to reach an existing sub-basement level loading dock. Several site utilities cross the service road and diverge across the open green space of the site. The following images and site diagram illustrate these conditions.