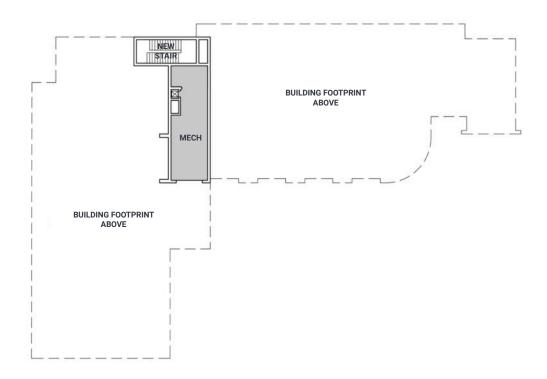

#### Existing First Floor Plan [Roof Level]

The roof level currently has stair access to a mechanical penthouse.