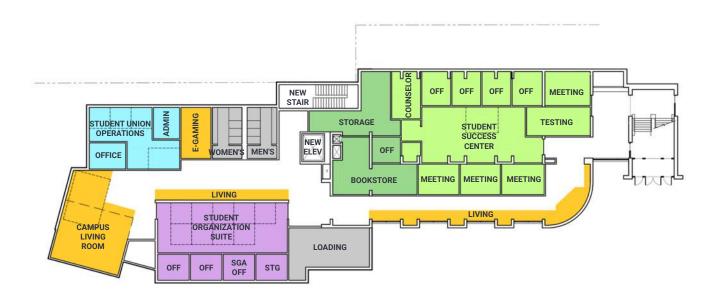

#### Existing Basement Plan [Lower Level]

The Basement level is currently home to the bookstore and Student Success Center.