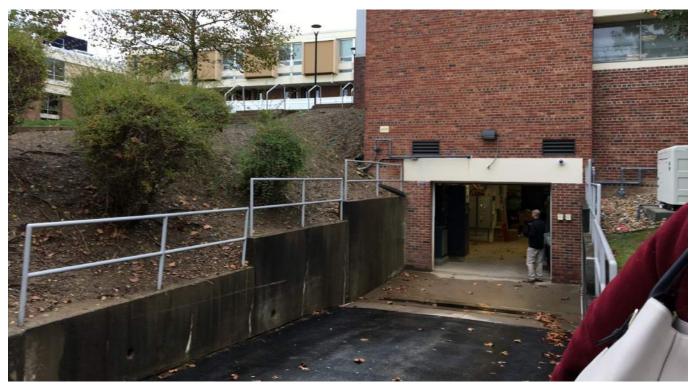

Existing Loading Dock Exterior view from the South.

Existing Sub-Basement Level

View from inside Loading / Receiving looking South.

Existing Bookstore Interior view looking West.