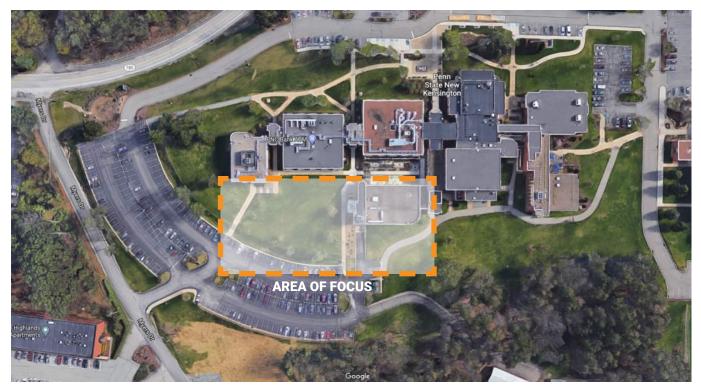

The project site is located immediately adjacent to the existing Student Union Building in an open green space with a full southern exposure. There is more than a sixteen-foot elevation change across the site from the northern highpoint to the southern parking lot. The existing loading dock and service road borrows deeper into the terrain to reach an existing sub-basement level loading dock. Several site utilities cross the service road and diverge across the open green space of the site. The following images and site diagram illustrate these conditions.

#### Aerial Site Diagram

The project's area of focus lies within the approximate scope boundary line above.