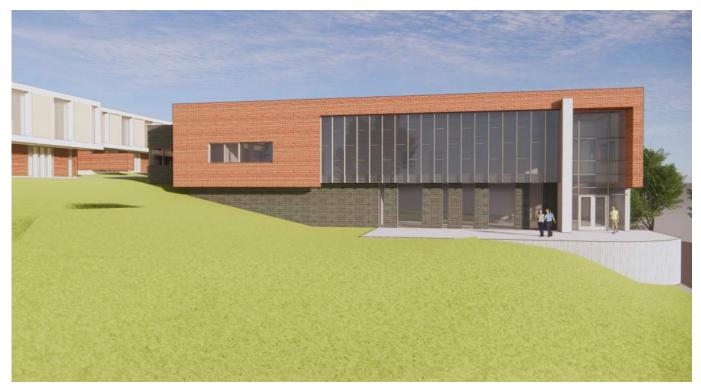

The final concept design endeavors to incorporate overall project goals into a meaningful design solution, using the configuration, placement and expression of space to enhance the overall student experience. In this case, the final design concept embodies plan layout, site design and building elements from at least two of the preliminary design studies. Feedback from members of the Building Committee significantly guided, influence, and shaped the final concept design of this study.

More than the list above, the intention of this project is to create a new facility in which students can come together. The new Student Union Addition and Renovation will provide ample seating for working, gathering and socializing. Several new collaboration meeting rooms will allow students to gather for group work or study sessions. Student organization spaces will be prominently featured to invite participation, and open directly into the campus living room space. Flexible, multi-purpose, meeting spaces will provide for large gatherings, conferencing, banquets, and receptions. The Student Success Center, Health + Wellness, and Student Union Operations suites will be upgraded, and prominently featured for easy access and accessibility. Overall, spaces are designed to be flexible, multipurpose, and adaptable.

## 2 Project Site

The building legacy of Penn State's New Kensington campus has established a distinct precedent and unique scale that intimately connects the student experience, surrounding landscape, and the University's brand. A restrained elegance and subtlety of expression permeate the campus. The patina of authentic materials exudes the longstanding tradition of academic excellence. The new Student Union should reflect its place in the building lineage, express a reverence for that legacy, and celebrate looking toward the future.