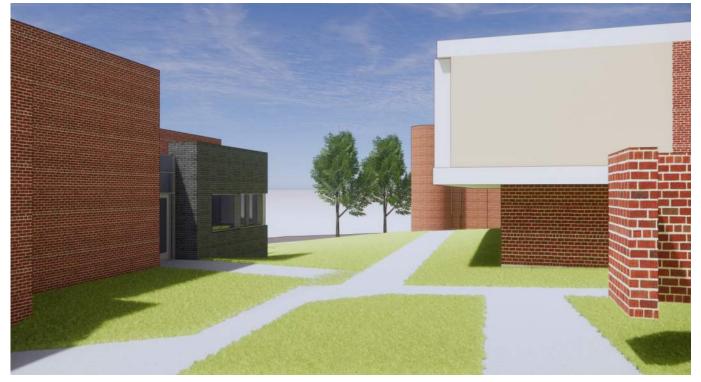

The project site is located immediately adjacent to the existing Student Union Building in an open green space with a full southern exposure. There is more than a sixteen-foot elevation change across the site from the northern highpoint to the southern parking lot. The existing loading dock and service road borrows deeper into the terrain to reach an existing sub-basement level loading dock. Several site utilities cross the service road and diverge across the open green space of the site. The following images and site diagram illustrate these conditions.

#### Existing Parking Lot

Exterior view from the Southwest exploring the existing parking lot and open lawn.

Existing Topographic Conditions

This image begins to investigate the challenges of existing topographic conditions on the North side of the parking lot.