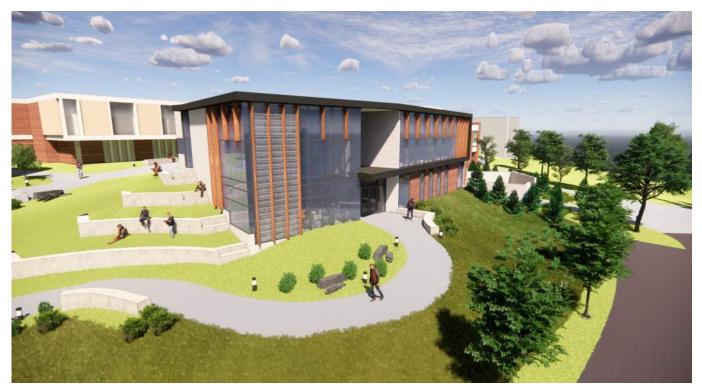

The final concept design endeavors to incorporate overall project goals into a meaningful design solution, using the configuration, placement and expression of space to enhance the overall student experience. In this case, the final design concept embodies plan layout, site design and building elements from at least two of the preliminary design studies. Feedback from members of the Building Committee significantly guided, influence, and shaped the final concept design of this study.

More than the list above, the intention of this project is to create a new facility in which students can come together. The new Student Union Addition and Renovation will provide ample seating for working, gathering and socializing. Several new collaboration meeting rooms will allow students to gather for group work or study sessions. Student organization spaces will be prominently featured to invite participation, and open directly into the campus living room space. Flexible, multi-purpose, meeting spaces will provide for large gatherings, conferencing, banquets, and receptions. The Student Success Center, Health + Wellness, and Student Union Operations suites will be upgraded, and prominently featured for easy access and accessibility. Overall, spaces are designed to be flexible, multipurpose, and adaptable.