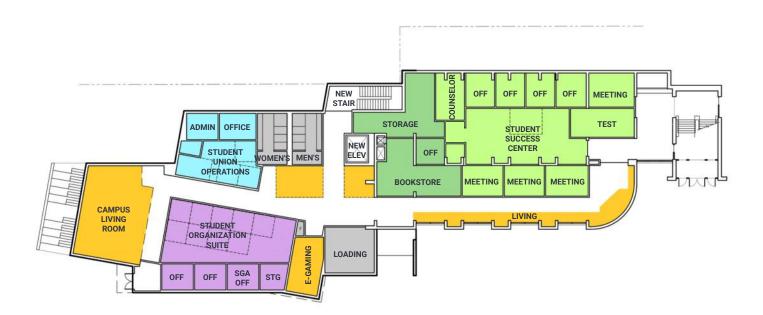

#### Existing Basement Plan [Lower Level]

The Basement level is currently home to the bookstore and Student Success Center.

# 4 Building Program

After developing and fine-tuning the proposed project program through a series of collaborative exercises, NORR arrived at the following program document which ultimately reflects what is presented in the Final Design Concept in Section 6. The final renovation and new construction combined scope of work comes out to just over 31,100 SF; however, the Ground Floor Plan café area remains largely untouched except for sprinkler installation and a new refrigerator/freezer.