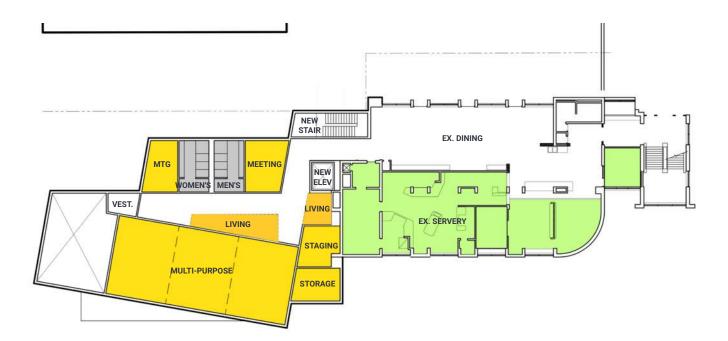

#### Existing Ground Floor Plan [Upper Level]

The Ground Floor level is currently home to a student dining area and back-of-house food preparation areas.

# 4 Building Program

After developing and fine-tuning the proposed project program through a series of collaborative exercises, NORR arrived at the following program document which ultimately reflects what is presented in the Final Design Concept in Section 6. The final renovation and new construction combined scope of work comes out to just over 31,100 SF; however, the Ground Floor Plan café area remains largely untouched except for sprinkler installation and a new refrigerator/freezer.