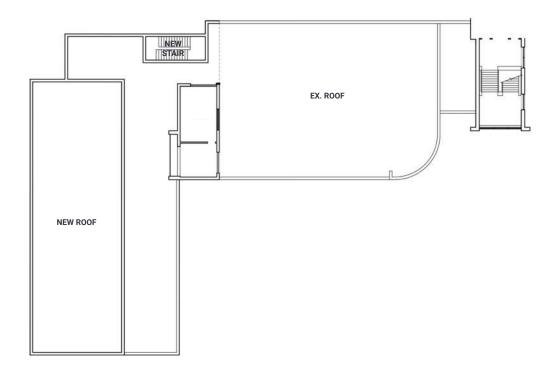

#### Existing First Floor Plan [Roof Level]

The roof level currently has stair access to a mechanical penthouse.