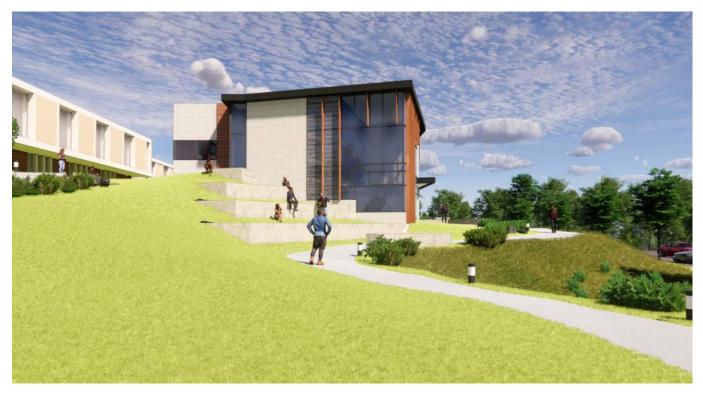

## 2 Project Site

The building legacy of Penn State's New Kensington campus has established a distinct precedent and unique scale that intimately connects the student experience, surrounding landscape, and the University's brand. A restrained elegance and subtlety of expression permeate the campus. The patina of authentic materials exudes the longstanding tradition of academic excellence. The new Student Union should reflect its place in the building lineage, express a reverence for that legacy, and celebrate looking toward the future.

The project site is located immediately adjacent to the existing Student Union Building in an open green space with a full southern exposure. There is more than a sixteen-foot elevation change across the site from the northern highpoint to the southern parking lot. The existing loading dock and service road borrows deeper into the terrain to reach an existing sub-basement level loading dock. Several site utilities cross the service road and diverge across the open green space of the site. The following images and site diagram illustrate these conditions.