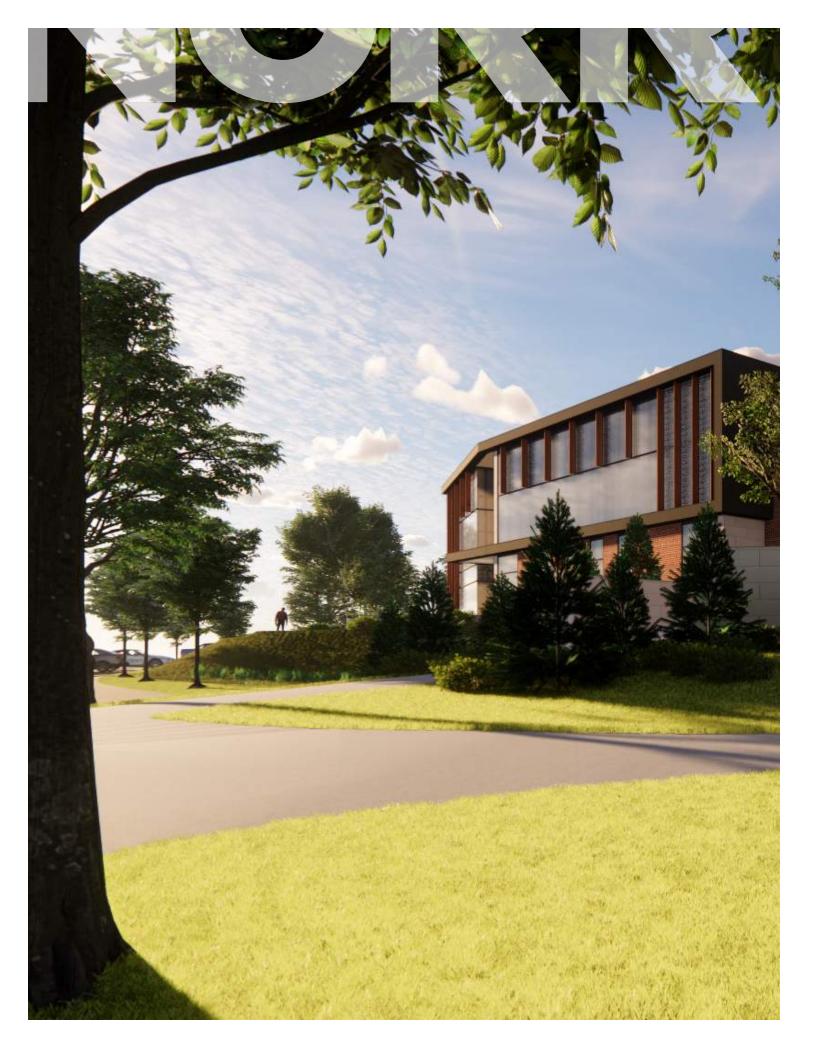

The project site is located immediately adjacent to the existing Student Union Building in an open green space with a full southern exposure. There is more than a sixteen-foot elevation change across the site from the northern highpoint to the southern parking lot. The existing loading dock and service road borrows deeper into the terrain to reach an existing sub-basement level loading dock. Several site utilities cross the service road and diverge across the open green space of the site. The following images and site diagram illustrate these conditions.

#### Existing Parking Lot

Exterior view from the Southwest exploring the existing parking lot and open lawn.

Existing Topographic Conditions

This image begins to investigate the challenges of existing topographic conditions on the North side of the parking lot.