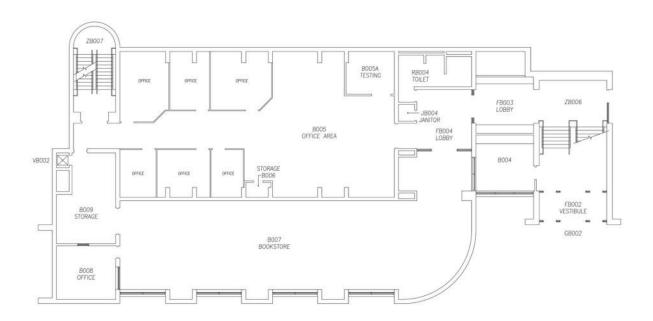

#### Existing Basement Plan [Lower Level]

The Basement level is currently home to the bookstore and Student Success Center.

Existing Loading Dock Exterior view from the South.

Existing Sub-Basement Level

View from inside Loading / Receiving looking South.

Existing Bookstore Interior view looking West.