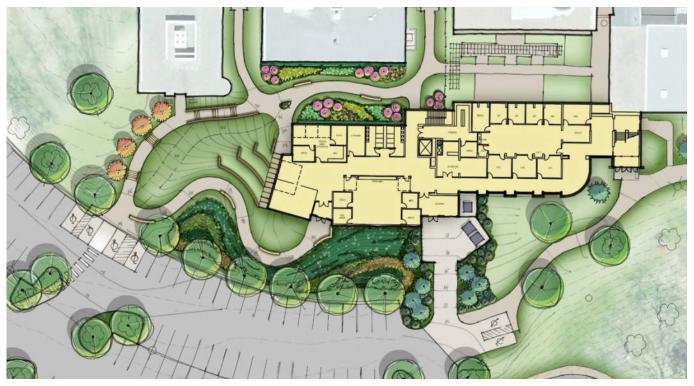

# 4 Building Program

After developing and fine-tuning the proposed project program through a series of collaborative exercises, NORR arrived at the following program document which ultimately reflects what is presented in the Final Design Concept in Section 6. The final renovation and new construction combined scope of work comes out to just over 31,100 SF; however, the Ground Floor Plan café area remains largely untouched except for sprinkler installation and a new refrigerator/freezer.

Given the current cost analysis, the program may wish to consider a reduction of new square footage to meet the intended overall project budget when moving forward. A more detailed cost estimate and during the Schematic Design Phase of the project may provide more insight. A recommended reduction of 300-400 square feet will being the new construction total to closer to 14,000 gross square feet with an anticipated savings of \$125,000. Reductions to square footage may be realized with limited affect to function and appearance; such as, reducing the meeting rooms at the Ground Floor Balcony and contracting the line of the south façade by several feet overall.