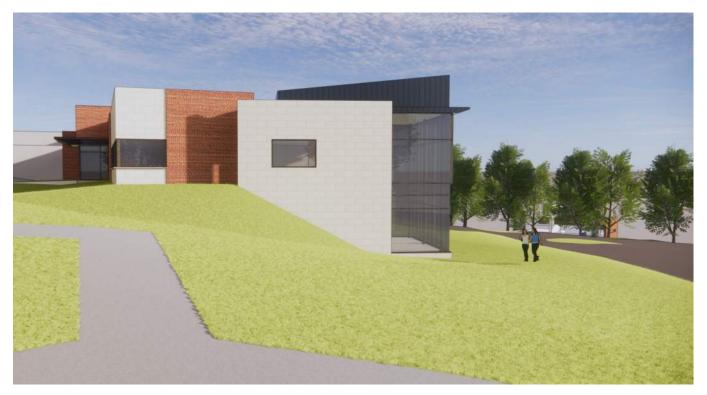

The final concept design endeavors to incorporate overall project goals into a meaningful design solution, using the configuration, placement and expression of space to enhance the overall student experience. In this case, the final design concept embodies plan layout, site design and building elements from at least two of the preliminary design studies. Feedback from members of the Building Committee significantly guided, influence, and shaped the final concept design of this study.

More than the list above, the intention of this project is to create a new facility in which students can come together. The new Student Union Addition and Renovation will provide ample seating for working, gathering and socializing. Several new collaboration meeting rooms will allow students to gather for group work or study sessions. Student organization spaces will be prominently featured to invite participation, and open directly into the campus living room space. Flexible, multi-purpose, meeting spaces will provide for large gatherings, conferencing, banquets, and receptions. The Student Success Center, Health + Wellness, and Student Union Operations suites will be upgraded, and prominently featured for easy access and accessibility. Overall, spaces are designed to be flexible, multipurpose, and adaptable.