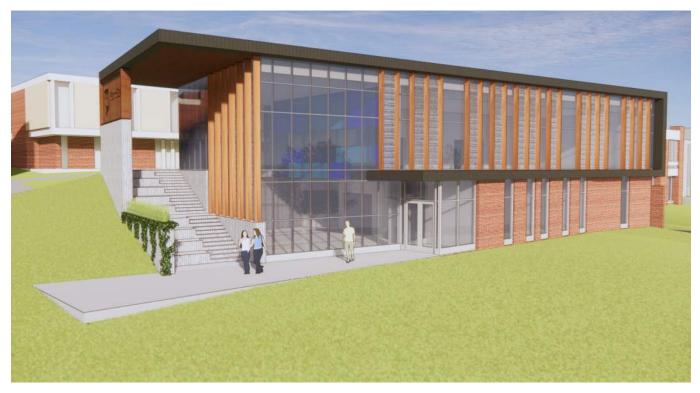

The final concept design endeavors to incorporate overall project goals into a meaningful design solution, using the configuration, placement and expression of space to enhance the overall student experience. In this case, the final design concept embodies plan layout, site design and building elements from at least two of the preliminary design studies. Feedback from members of the Building Committee significantly guided, influence, and shaped the final concept design of this study.

More than the list above, the intention of this project is to create a new facility in which students can come together. The new Student Union Addition and Renovation will provide ample seating for working, gathering and socializing. Several new collaboration meeting rooms will allow students to gather for group work or study sessions. Student organization spaces will be prominently featured to invite participation, and open directly into the campus living room space. Flexible, multi-purpose, meeting spaces will provide for large gatherings, conferencing, banquets, and receptions. The Student Success Center, Health + Wellness, and Student Union Operations suites will be upgraded, and prominently featured for easy access and accessibility. Overall, spaces are designed to be flexible, multipurpose, and adaptable.