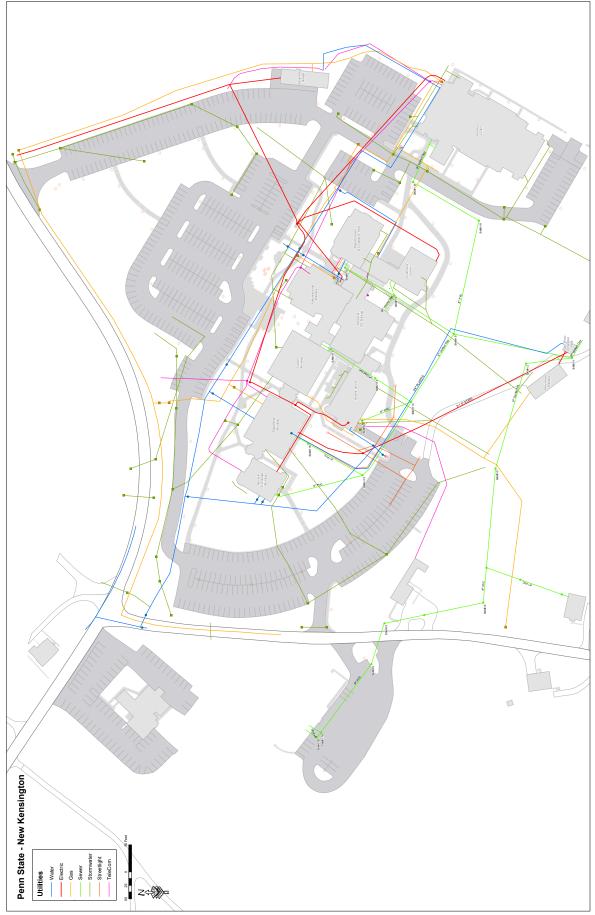

The project site is located immediately adjacent to the existing Student Union Building in an open green space with a full southern exposure. There is more than a sixteen-foot elevation change across the site from the northern highpoint to the southern parking lot. The existing loading dock and service road borrows deeper into the terrain to reach an existing sub-basement level loading dock. Several site utilities cross the service road and diverge across the open green space of the site. The following images and site diagram illustrate these conditions.

#### Existing Site Utility Diagram

Additional information about the impact of this feasibility study on existing site utilities can be found in the Civil Site Design Narrative, located in Section 7.