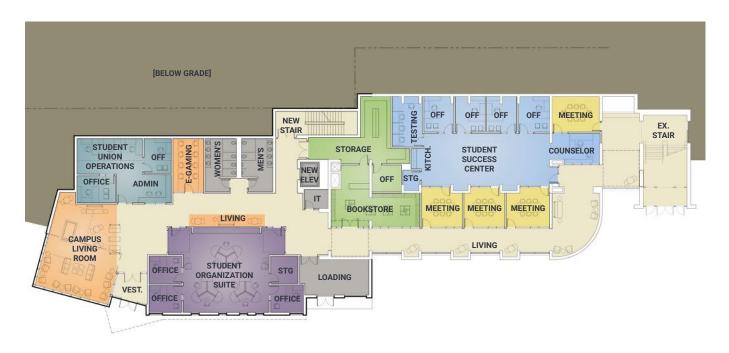

#### Existing Basement Plan [Lower Level]

The Basement level is currently home to the bookstore and Student Success Center.

# 4 Building Program

After developing and fine-tuning the proposed project program through a series of collaborative exercises, NORR arrived at the following program document which ultimately reflects what is presented in the Final Design Concept in Section 6. The final renovation and new construction combined scope of work comes out to just over 31,100 SF; however, the Ground Floor Plan café area remains largely untouched except for sprinkler installation and a new refrigerator/freezer.