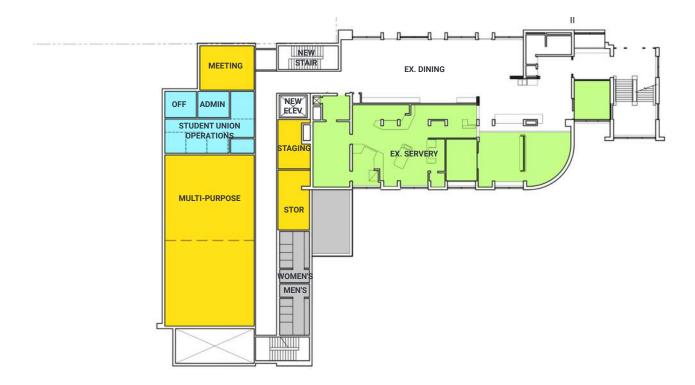

# 4 Building Program

After developing and fine-tuning the proposed project program through a series of collaborative exercises, NORR arrived at the following program document which ultimately reflects what is presented in the Final Design Concept in Section 6. The final renovation and new construction combined scope of work comes out to just over 31,100 SF; however, the Ground Floor Plan café area remains largely untouched except for sprinkler installation and a new refrigerator/freezer.

Given the current cost analysis, the program may wish to consider a reduction of new square footage to meet the intended overall project budget when moving forward. A more detailed cost estimate and during the Schematic Design Phase of the project may provide more insight. A recommended reduction of 300-400 square feet will being the new construction total to closer to 14,000 gross square feet with an anticipated savings of \$125,000. Reductions to square footage may be realized with limited affect to function and appearance; such as, reducing the meeting rooms at the Ground Floor Balcony and contracting the line of the south façade by several feet overall.