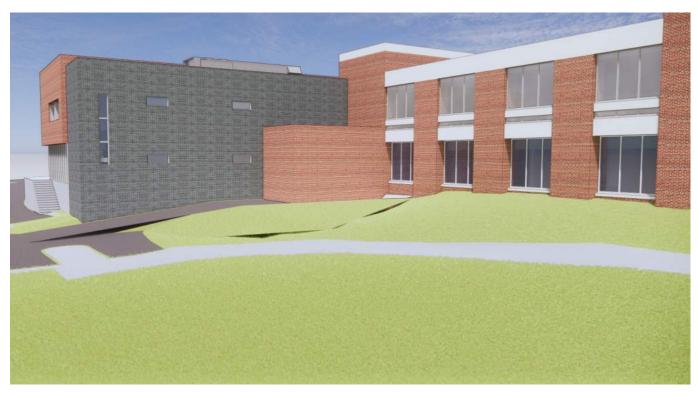

The final concept design endeavors to incorporate overall project goals into a meaningful design solution, using the configuration, placement and expression of space to enhance the overall student experience. In this case, the final design concept embodies plan layout, site design and building elements from at least two of the preliminary design studies. Feedback from members of the Building Committee significantly guided, influence, and shaped the final concept design of this study.

More than the list above, the intention of this project is to create a new facility in which students can come together. The new Student Union Addition and Renovation will provide ample seating for working, gathering and socializing. Several new collaboration meeting rooms will allow students to gather for group work or study sessions. Student organization spaces will be prominently featured to invite participation, and open directly into the campus living room space. Flexible, multi-purpose, meeting spaces will provide for large gatherings, conferencing, banquets, and receptions. The Student Success Center, Health + Wellness, and Student Union Operations suites will be upgraded, and prominently featured for easy access and accessibility. Overall, spaces are designed to be flexible, multipurpose, and adaptable.

## 2 Project Site

The building legacy of Penn State's New Kensington campus has established a distinct precedent and unique scale that intimately connects the student experience, surrounding landscape, and the University's brand. A restrained elegance and subtlety of expression permeate the campus. The patina of authentic materials exudes the longstanding tradition of academic excellence. The new Student Union should reflect its place in the building lineage, express a reverence for that legacy, and celebrate looking toward the future.