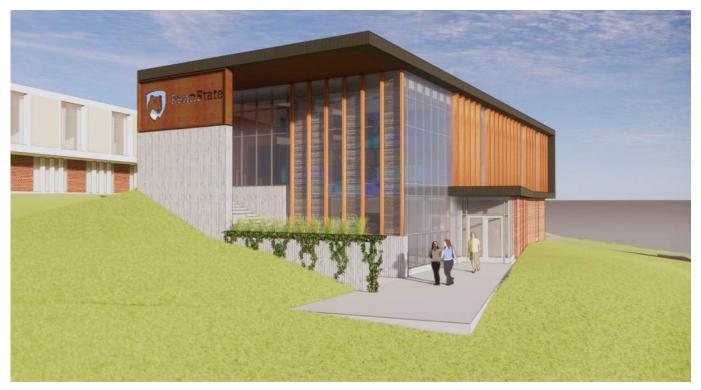

The final concept design endeavors to incorporate overall project goals into a meaningful design solution, using the configuration, placement and expression of space to enhance the overall student experience. In this case, the final design concept embodies plan layout, site design and building elements from at least two of the preliminary design studies. Feedback from members of the Building Committee significantly guided, influence, and shaped the final concept design of this study.

More than the list above, the intention of this project is to create a new facility in which students can come together. The new Student Union Addition and Renovation will provide ample seating for working, gathering and socializing. Several new collaboration meeting rooms will allow students to gather for group work or study sessions. Student organization spaces will be prominently featured to invite participation, and open directly into the campus living room space. Flexible, multi-purpose, meeting spaces will provide for large gatherings, conferencing, banquets, and receptions. The Student Success Center, Health + Wellness, and Student Union Operations suites will be upgraded, and prominently featured for easy access and accessibility. Overall, spaces are designed to be flexible, multipurpose, and adaptable.