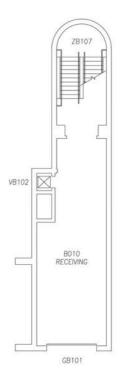

#### Existing Sub-Basement Plan

The Sub-Basement level is currently home to the loading dock and receiving area.

Existing Loading Dock Exterior view from the South.

Existing Sub-Basement Level

View from inside Loading / Receiving looking South.

Existing Bookstore Interior view looking West.