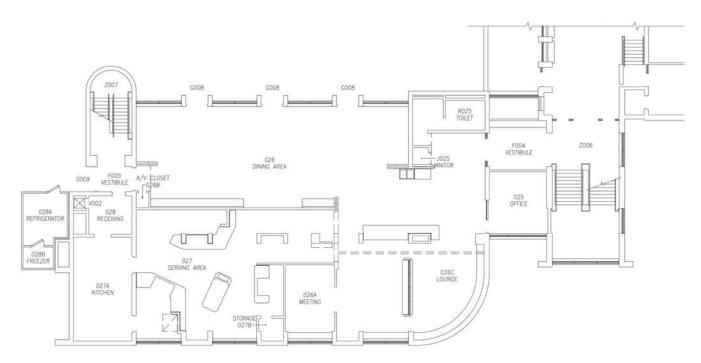

#### Existing Ground Floor Plan [Upper Level]

The Ground Floor level is currently home to a student dining area and back-of-house food preparation areas.

### Existing Student Union Entrance Exterior view from the South.

Existing Student Union & Adjacent Lawn Exterior site view looking East.

Existing Loading Dock & Adjacent Walkway Exterior view from the South.

Existing Loading Dock Exterior view from the South.

Existing Sub-Basement Level

View from inside Loading / Receiving looking South.

Existing Bookstore Interior view looking West.

### Existing Student Success Center Interior view looking West.

Existing Student Success Center Interior view looking North.

Existing Dining Area Interior view looking West.

Just a Lion on a Park Bench