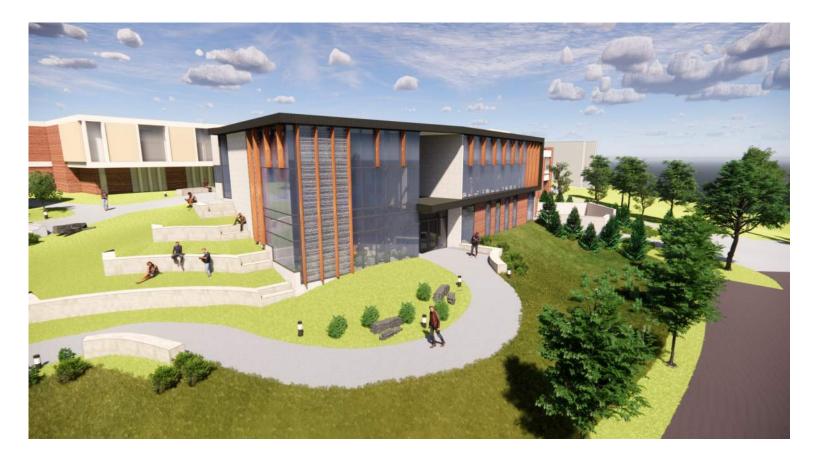

The final concept design endeavors to incorporate overall project goals into a meaningful design solution, using the configuration, placement and expression of space to enhance the overall student experience. In this case, the final design concept embodies plan layout, site design and building elements from at least two of the preliminary design studies. Feedback from members of the Building Committee significantly guided, influence, and shaped the final concept design of this study.

More than the list above, the intention of this project is to create a new facility in which students can come together. The new Student Union Addition and Renovation will provide ample seating for working, gathering and socializing. Several new collaboration meeting rooms will allow students to gather for group work or study sessions. Student organization spaces will be prominently featured to invite participation, and open directly into the campus living room space. Flexible, multi-purpose, meeting spaces will provide for large gatherings, conferencing, banquets, and receptions. The Student Success Center, Health + Wellness, and Student Union Operations suites will be upgraded, and prominently featured for easy access and accessibility. Overall, spaces are designed to be flexible, multipurpose, and adaptable.