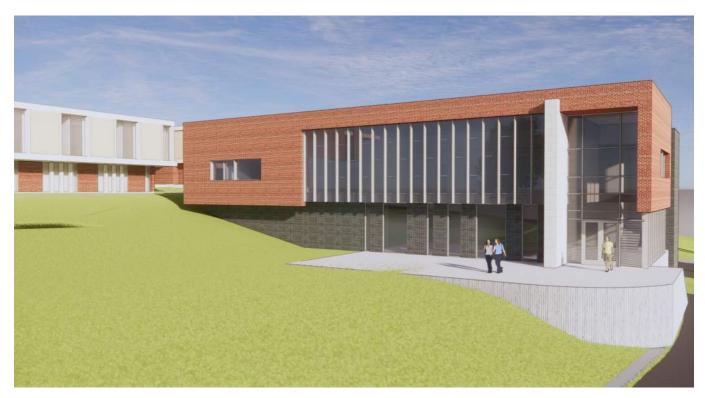

The final concept design endeavors to incorporate overall project goals into a meaningful design solution, using the configuration, placement and expression of space to enhance the overall student experience. In this case, the final design concept embodies plan layout, site design and building elements from at least two of the preliminary design studies. Feedback from members of the Building Committee significantly guided, influence, and shaped the final concept design of this study.

More than the list above, the intention of this project is to create a new facility in which students can come together. The new Student Union Addition and Renovation will provide ample seating for working, gathering and socializing. Several new collaboration meeting rooms will allow students to gather for group work or study sessions. Student organization spaces will be prominently featured to invite participation, and open directly into the campus living room space. Flexible, multi-purpose, meeting spaces will provide for large gatherings, conferencing, banquets, and receptions. The Student Success Center, Health + Wellness, and Student Union Operations suites will be upgraded, and prominently featured for easy access and accessibility. Overall, spaces are designed to be flexible, multipurpose, and adaptable.

## 2 Project Site

The building legacy of Penn State's New Kensington campus has established a distinct precedent and unique scale that intimately connects the student experience, surrounding landscape, and the University's brand. A restrained elegance and subtlety of expression permeate the campus. The patina of authentic materials exudes the longstanding tradition of academic excellence. The new Student Union should reflect its place in the building lineage, express a reverence for that legacy, and celebrate looking toward the future.