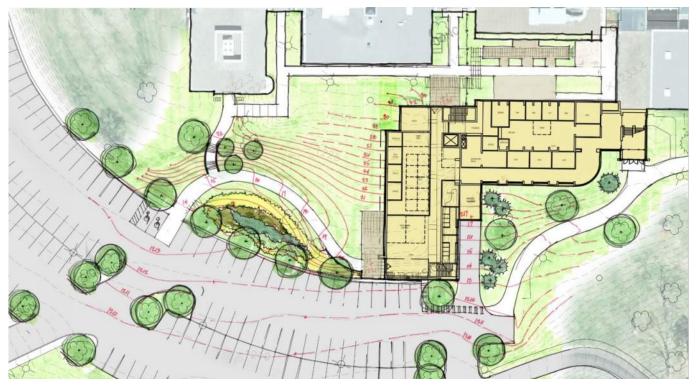

#### Aerial Site Diagram

The project's area of focus lies within the approximate scope boundary line above.

The project site is located immediately adjacent to the existing Student Union Building in an open green space with a full southern exposure. There is more than a sixteen-foot elevation change across the site from the northern highpoint to the southern parking lot. The existing loading dock and service road borrows deeper into the terrain to reach an existing sub-basement level loading dock. Several site utilities cross the service road and diverge across the open green space of the site. The following images and site diagram illustrate these conditions.