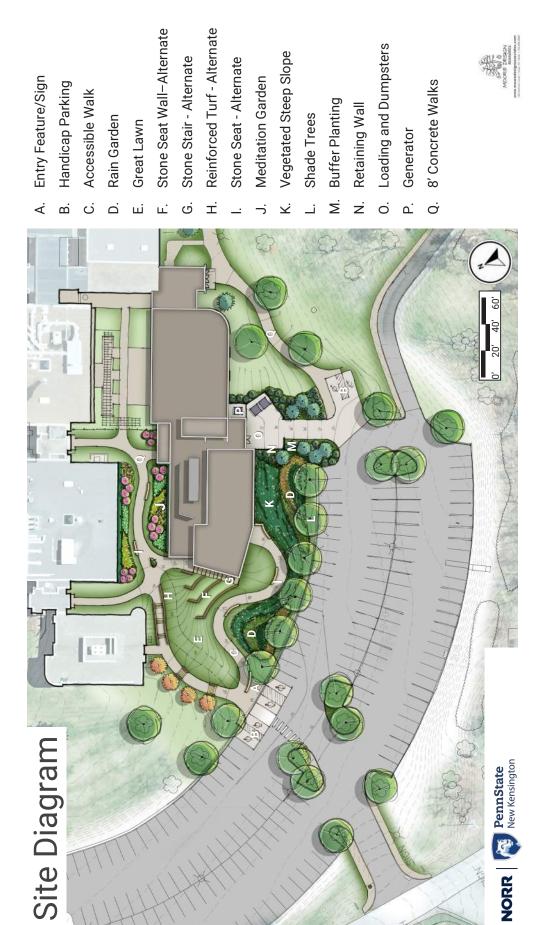

# 4 Building Program

After developing and fine-tuning the proposed project program through a series of collaborative exercises, NORR arrived at the following program document which ultimately reflects what is presented in the Final Design Concept in Section 6. The final renovation and new construction combined scope of work comes out to just over 31,100 SF; however, the Ground Floor Plan café area remains largely untouched except for sprinkler installation and a new refrigerator/freezer.

Given the current cost analysis, the program may wish to consider a reduction of new square footage to meet the intended overall project budget when moving forward. A more detailed cost estimate and during the Schematic Design Phase of the project may provide more insight. A recommended reduction of 300-400 square feet will being the new construction total to closer to 14,000 gross square feet with an anticipated savings of \$125,000. Reductions to square footage may be realized with limited affect to function and appearance; such as, reducing the meeting rooms at the Ground Floor Balcony and contracting the line of the south façade by several feet overall.