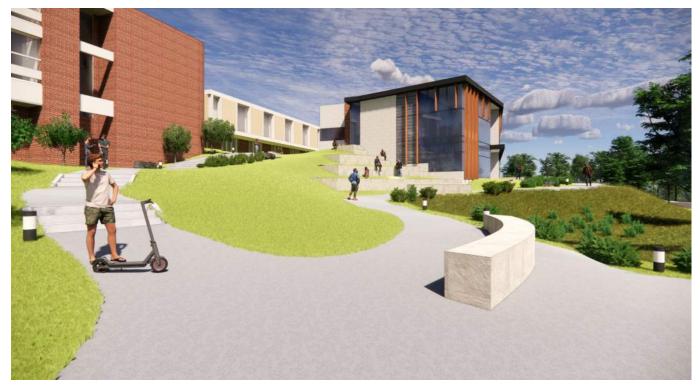

## 2 Project Site

The building legacy of Penn State's New Kensington campus has established a distinct precedent and unique scale that intimately connects the student experience, surrounding landscape, and the University's brand. A restrained elegance and subtlety of expression permeate the campus. The patina of authentic materials exudes the longstanding tradition of academic excellence. The new Student Union should reflect its place in the building lineage, express a reverence for that legacy, and celebrate looking toward the future.

The project site is located immediately adjacent to the existing Student Union Building in an open green space with a full southern exposure. There is more than a sixteen-foot elevation change across the site from the northern highpoint to the southern parking lot. The existing loading dock and service road borrows deeper into the terrain to reach an existing sub-basement level loading dock. Several site utilities cross the service road and diverge across the open green space of the site. The following images and site diagram illustrate these conditions.