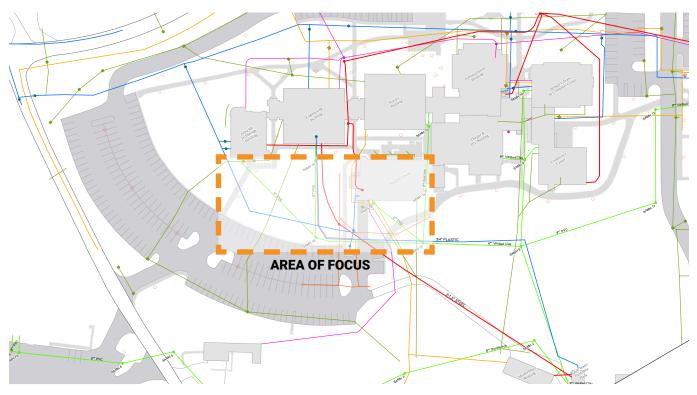

The project site is located immediately adjacent to the existing Student Union Building in an open green space with a full southern exposure. There is more than a sixteen-foot elevation change across the site from the northern highpoint to the southern parking lot. The existing loading dock and service road borrows deeper into the terrain to reach an existing sub-basement level loading dock. Several site utilities cross the service road and diverge across the open green space of the site. The following images and site diagram illustrate these conditions.

#### Existing Site Utility Diagram

Additional information about the impact of this feasibility study on existing site utilities can be found in the Civil Site Design Narrative, located in Section 7.