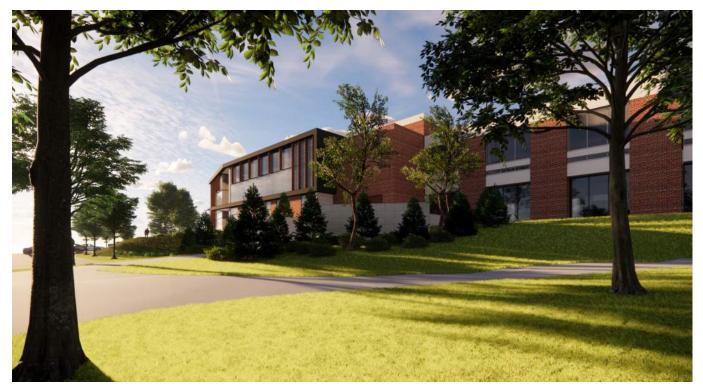

#### Existing Parking Lot

Exterior view from the Southwest exploring the existing parking lot and open lawn.

Existing Topographic Conditions

This image begins to investigate the challenges of existing topographic conditions on the North side of the parking lot.