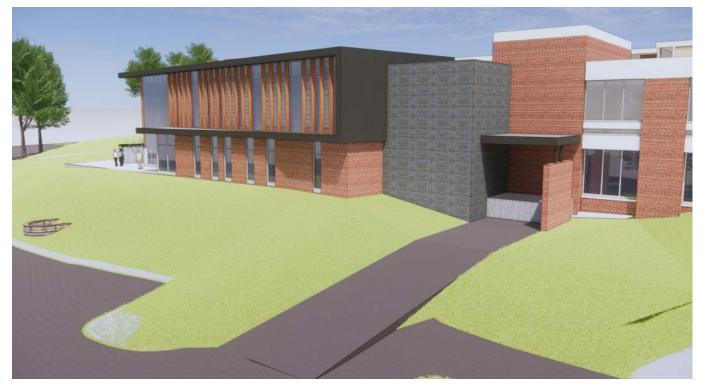

## 2 Project Site

The building legacy of Penn State's New Kensington campus has established a distinct precedent and unique scale that intimately connects the student experience, surrounding landscape, and the University's brand. A restrained elegance and subtlety of expression permeate the campus. The patina of authentic materials exudes the longstanding tradition of academic excellence. The new Student Union should reflect its place in the building lineage, express a reverence for that legacy, and celebrate looking toward the future.

The project site is located immediately adjacent to the existing Student Union Building in an open green space with a full southern exposure. There is more than a sixteen-foot elevation change across the site from the northern highpoint to the southern parking lot. The existing loading dock and service road borrows deeper into the terrain to reach an existing sub-basement level loading dock. Several site utilities cross the service road and diverge across the open green space of the site. The following images and site diagram illustrate these conditions.