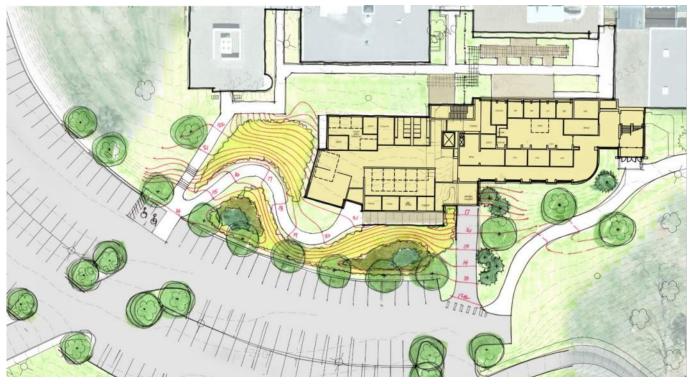

The project site is located immediately adjacent to the existing Student Union Building in an open green space with a full southern exposure. There is more than a sixteen-foot elevation change across the site from the northern highpoint to the southern parking lot. The existing loading dock and service road borrows deeper into the terrain to reach an existing sub-basement level loading dock. Several site utilities cross the service road and diverge across the open green space of the site. The following images and site diagram illustrate these conditions.

#### Aerial Site Diagram

The project's area of focus lies within the approximate scope boundary line above.