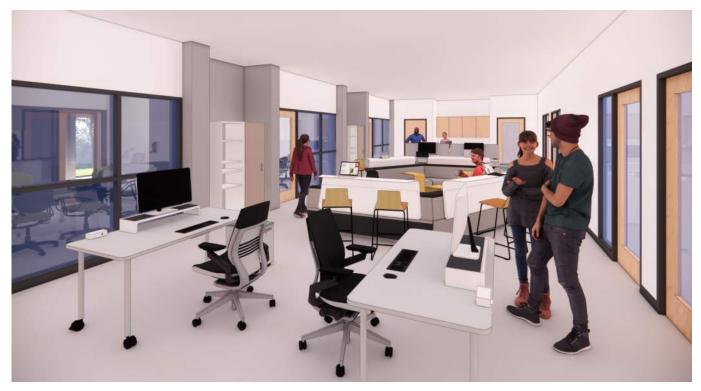

# 4 Building Program

After developing and fine-tuning the proposed project program through a series of collaborative exercises, NORR arrived at the following program document which ultimately reflects what is presented in the Final Design Concept in Section 6. The final renovation and new construction combined scope of work comes out to just over 31,100 SF; however, the Ground Floor Plan café area remains largely untouched except for sprinkler installation and a new refrigerator/freezer.