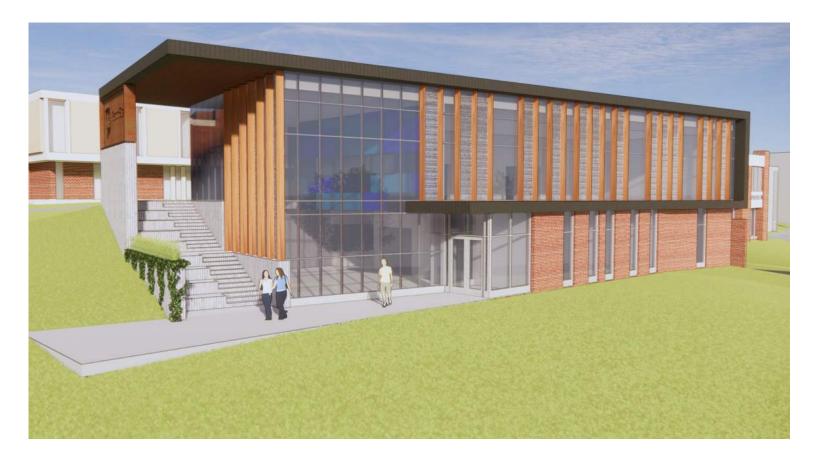

The final concept design endeavors to incorporate overall project goals into a meaningful design solution, using the configuration, placement and expression of space to enhance the overall student experience. In this case, the final design concept embodies plan layout, site design and building elements from at least two of the preliminary design studies. Feedback from members of the Building Committee significantly guided, influence, and shaped the final concept design of this study.

More than the list above, the intention of this project is to create a new facility in which students can come together. The new Student Union Addition and Renovation will provide ample seating for working, gathering and socializing. Several new collaboration meeting rooms will allow students to gather for group work or study sessions. Student organization spaces will be prominently featured to invite participation, and open directly into the campus living room space. Flexible, multi-purpose, meeting spaces will provide for large gatherings, conferencing, banquets, and receptions. The Student Success Center, Health + Wellness, and Student Union Operations suites will be upgraded, and prominently featured for easy access and accessibility. Overall, spaces are designed to be flexible, multipurpose, and adaptable.