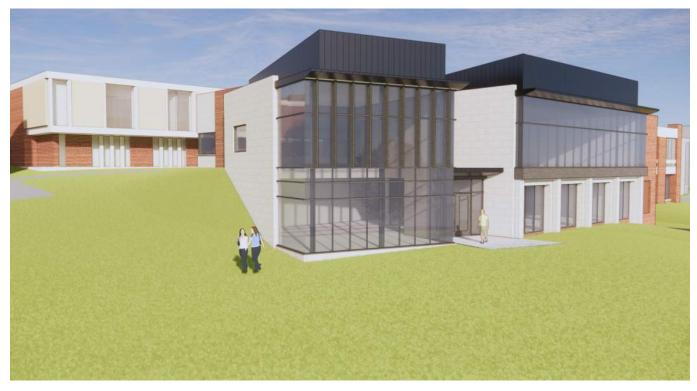

The final concept design endeavors to incorporate overall project goals into a meaningful design solution, using the configuration, placement and expression of space to enhance the overall student experience. In this case, the final design concept embodies plan layout, site design and building elements from at least two of the preliminary design studies. Feedback from members of the Building Committee significantly guided, influence, and shaped the final concept design of this study.

More than the list above, the intention of this project is to create a new facility in which students can come together. The new Student Union Addition and Renovation will provide ample seating for working, gathering and socializing. Several new collaboration meeting rooms will allow students to gather for group work or study sessions. Student organization spaces will be prominently featured to invite participation, and open directly into the campus living room space. Flexible, multi-purpose, meeting spaces will provide for large gatherings, conferencing, banquets, and receptions. The Student Success Center, Health + Wellness, and Student Union Operations suites will be upgraded, and prominently featured for easy access and accessibility. Overall, spaces are designed to be flexible, multipurpose, and adaptable.