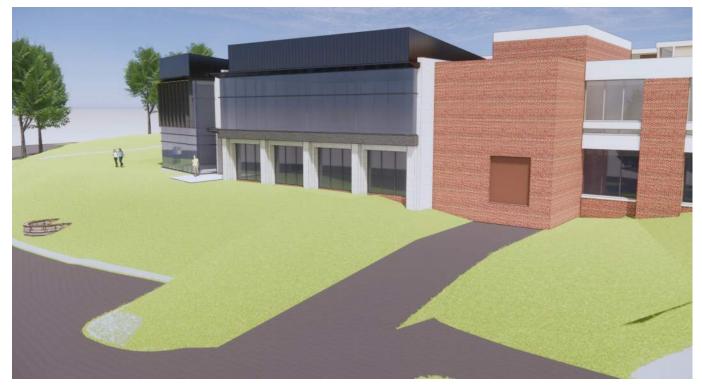

The final concept design endeavors to incorporate overall project goals into a meaningful design solution, using the configuration, placement and expression of space to enhance the overall student experience. In this case, the final design concept embodies plan layout, site design and building elements from at least two of the preliminary design studies. Feedback from members of the Building Committee significantly guided, influence, and shaped the final concept design of this study.

More than the list above, the intention of this project is to create a new facility in which students can come together. The new Student Union Addition and Renovation will provide ample seating for working, gathering and socializing. Several new collaboration meeting rooms will allow students to gather for group work or study sessions. Student organization spaces will be prominently featured to invite participation, and open directly into the campus living room space. Flexible, multi-purpose, meeting spaces will provide for large gatherings, conferencing, banquets, and receptions. The Student Success Center, Health + Wellness, and Student Union Operations suites will be upgraded, and prominently featured for easy access and accessibility. Overall, spaces are designed to be flexible, multipurpose, and adaptable.