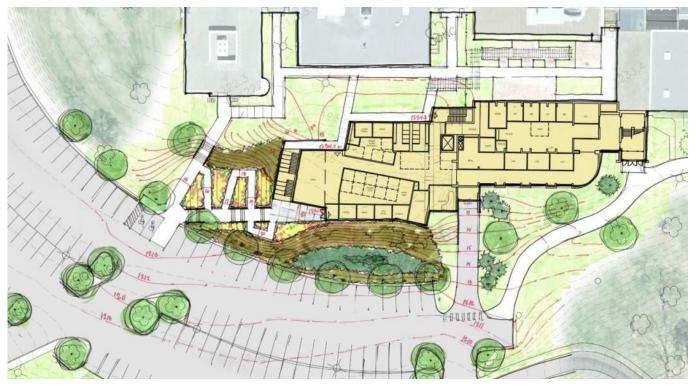

#### Aerial Site Diagram

The project's area of focus lies within the approximate scope boundary line above.