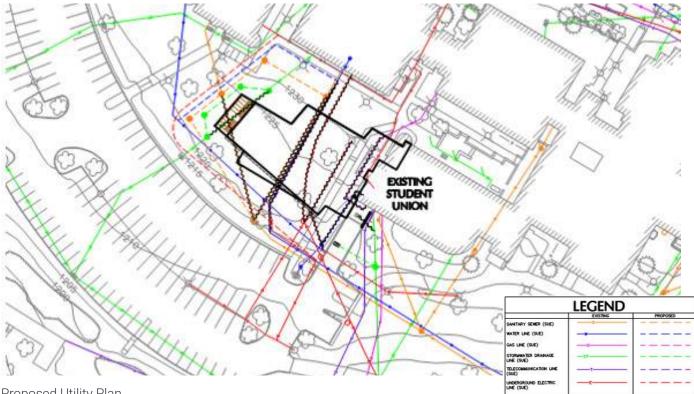

#### Existing Site Utility Diagram

Additional information about the impact of this feasibility study on existing site utilities can be found in the Civil Site Design Narrative, located in Section 7.