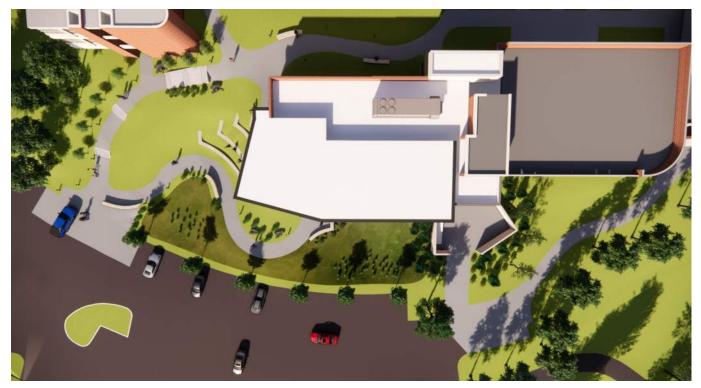

#### Aerial Site Diagram

The project's area of focus lies within the approximate scope boundary line above.

The project site is located immediately adjacent to the existing Student Union Building in an open green space with a full southern exposure. There is more than a sixteen-foot elevation change across the site from the northern highpoint to the southern parking lot. The existing loading dock and service road borrows deeper into the terrain to reach an existing sub-basement level loading dock. Several site utilities cross the service road and diverge across the open green space of the site. The following images and site diagram illustrate these conditions.