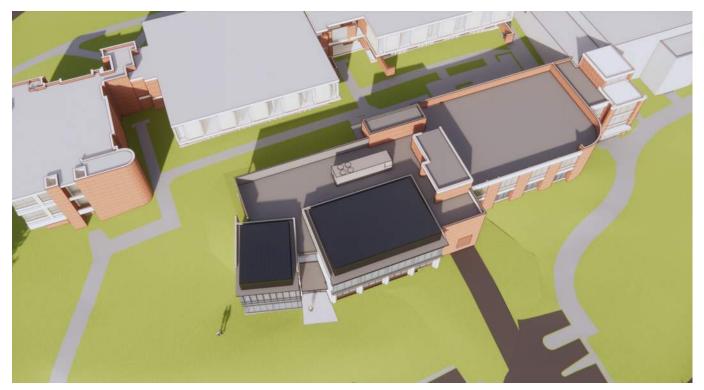

The final concept design endeavors to incorporate overall project goals into a meaningful design solution, using the configuration, placement and expression of space to enhance the overall student experience. In this case, the final design concept embodies plan layout, site design and building elements from at least two of the preliminary design studies. Feedback from members of the Building Committee significantly guided, influence, and shaped the final concept design of this study.

More than the list above, the intention of this project is to create a new facility in which students can come together. The new Student Union Addition and Renovation will provide ample seating for working, gathering and socializing. Several new collaboration meeting rooms will allow students to gather for group work or study sessions. Student organization spaces will be prominently featured to invite participation, and open directly into the campus living room space. Flexible, multi-purpose, meeting spaces will provide for large gatherings, conferencing, banquets, and receptions. The Student Success Center, Health + Wellness, and Student Union Operations suites will be upgraded, and prominently featured for easy access and accessibility. Overall, spaces are designed to be flexible, multipurpose, and adaptable.