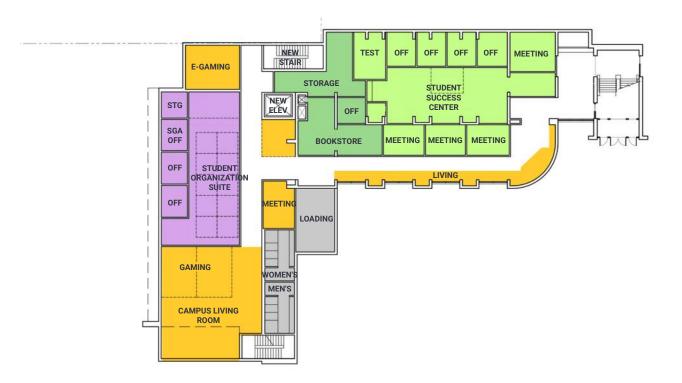

# 4 Building Program

After developing and fine-tuning the proposed project program through a series of collaborative exercises, NORR arrived at the following program document which ultimately reflects what is presented in the Final Design Concept in Section 6. The final renovation and new construction combined scope of work comes out to just over 31,100 SF; however, the Ground Floor Plan café area remains largely untouched except for sprinkler installation and a new refrigerator/freezer.

Given the current cost analysis, the program may wish to consider a reduction of new square footage to meet the intended overall project budget when moving forward. A more detailed cost estimate and during the Schematic Design Phase of the project may provide more insight. A recommended reduction of 300-400 square feet will being the new construction total to closer to 14,000 gross square feet with an anticipated savings of \$125,000. Reductions to square footage may be realized with limited affect to function and appearance; such as, reducing the meeting rooms at the Ground Floor Balcony and contracting the line of the south façade by several feet overall.