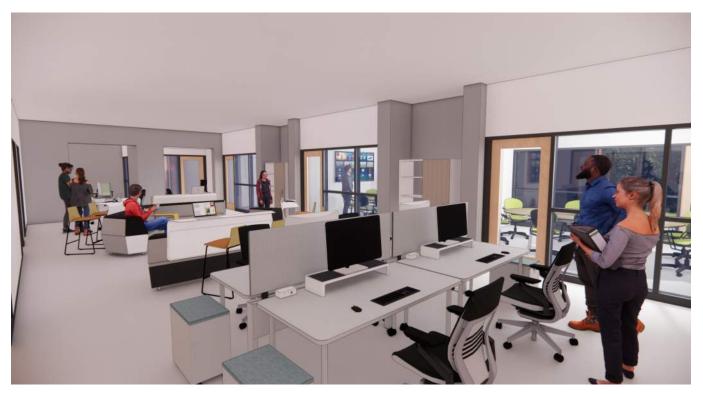

# 4 Building Program

After developing and fine-tuning the proposed project program through a series of collaborative exercises, NORR arrived at the following program document which ultimately reflects what is presented in the Final Design Concept in Section 6. The final renovation and new construction combined scope of work comes out to just over 31,100 SF; however, the Ground Floor Plan café area remains largely untouched except for sprinkler installation and a new refrigerator/freezer.