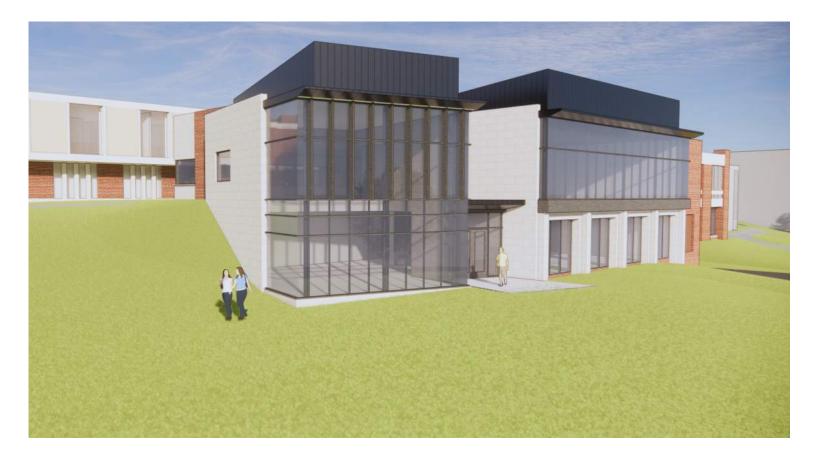

The final concept design endeavors to incorporate overall project goals into a meaningful design solution, using the configuration, placement and expression of space to enhance the overall student experience. In this case, the final design concept embodies plan layout, site design and building elements from at least two of the preliminary design studies. Feedback from members of the Building Committee significantly guided, influence, and shaped the final concept design of this study.

More than the list above, the intention of this project is to create a new facility in which students can come together. The new Student Union Addition and Renovation will provide ample seating for working, gathering and socializing. Several new collaboration meeting rooms will allow students to gather for group work or study sessions. Student organization spaces will be prominently featured to invite participation, and open directly into the campus living room space. Flexible, multi-purpose, meeting spaces will provide for large gatherings, conferencing, banquets, and receptions. The Student Success Center, Health + Wellness, and Student Union Operations suites will be upgraded, and prominently featured for easy access and accessibility. Overall, spaces are designed to be flexible, multipurpose, and adaptable.