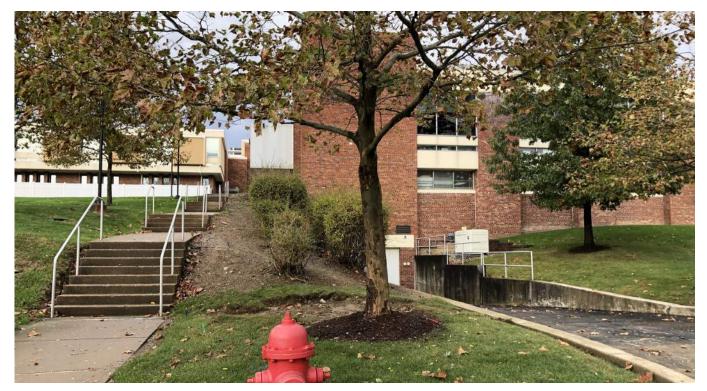

### Existing Student Union Entrance Exterior view from the South.

Existing Student Union & Adjacent Lawn Exterior site view looking East.

Existing Loading Dock & Adjacent Walkway Exterior view from the South.

Existing Loading Dock Exterior view from the South.

Existing Sub-Basement Level

View from inside Loading / Receiving looking South.

Existing Bookstore Interior view looking West.