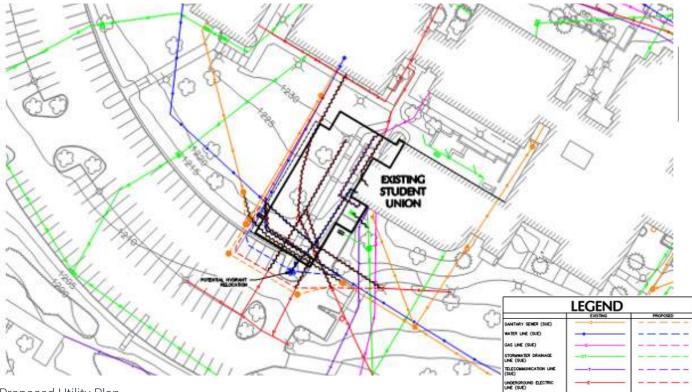

#### Existing Site Utility Diagram

Additional information about the impact of this feasibility study on existing site utilities can be found in the Civil Site Design Narrative, located in Section 7.

The project site is located immediately adjacent to the existing Student Union Building in an open green space with a full southern exposure. There is more than a sixteen-foot elevation change across the site from the northern highpoint to the southern parking lot. The existing loading dock and service road borrows deeper into the terrain to reach an existing sub-basement level loading dock. Several site utilities cross the service road and diverge across the open green space of the site. The following images and site diagram illustrate these conditions.