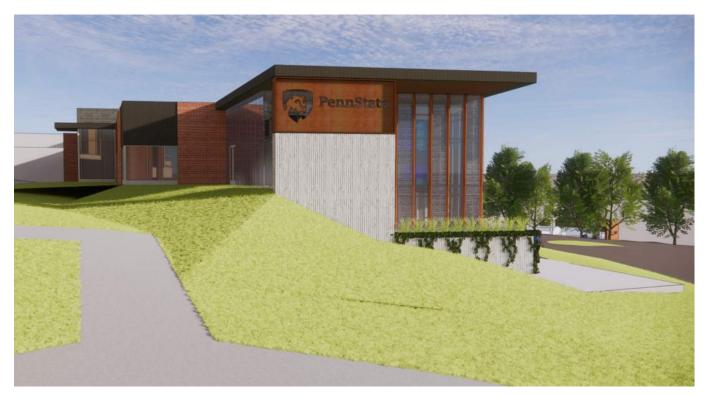

The final concept design endeavors to incorporate overall project goals into a meaningful design solution, using the configuration, placement and expression of space to enhance the overall student experience. In this case, the final design concept embodies plan layout, site design and building elements from at least two of the preliminary design studies. Feedback from members of the Building Committee significantly guided, influence, and shaped the final concept design of this study.

More than the list above, the intention of this project is to create a new facility in which students can come together. The new Student Union Addition and Renovation will provide ample seating for working, gathering and socializing. Several new collaboration meeting rooms will allow students to gather for group work or study sessions. Student organization spaces will be prominently featured to invite participation, and open directly into the campus living room space. Flexible, multi-purpose, meeting spaces will provide for large gatherings, conferencing, banquets, and receptions. The Student Success Center, Health + Wellness, and Student Union Operations suites will be upgraded, and prominently featured for easy access and accessibility. Overall, spaces are designed to be flexible, multipurpose, and adaptable.