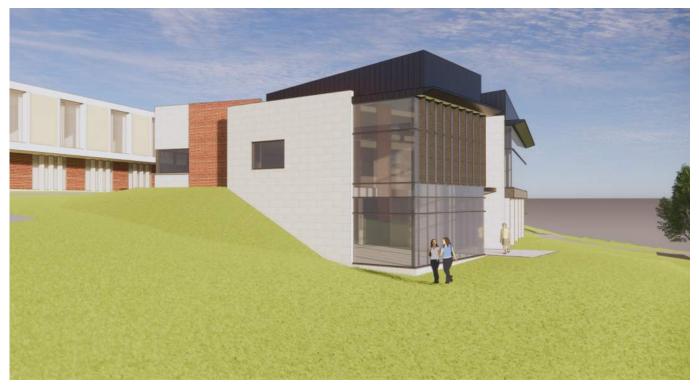

The final concept design endeavors to incorporate overall project goals into a meaningful design solution, using the configuration, placement and expression of space to enhance the overall student experience. In this case, the final design concept embodies plan layout, site design and building elements from at least two of the preliminary design studies. Feedback from members of the Building Committee significantly guided, influence, and shaped the final concept design of this study.

More than the list above, the intention of this project is to create a new facility in which students can come together. The new Student Union Addition and Renovation will provide ample seating for working, gathering and socializing. Several new collaboration meeting rooms will allow students to gather for group work or study sessions. Student organization spaces will be prominently featured to invite participation, and open directly into the campus living room space. Flexible, multi-purpose, meeting spaces will provide for large gatherings, conferencing, banquets, and receptions. The Student Success Center, Health + Wellness, and Student Union Operations suites will be upgraded, and prominently featured for easy access and accessibility. Overall, spaces are designed to be flexible, multipurpose, and adaptable.