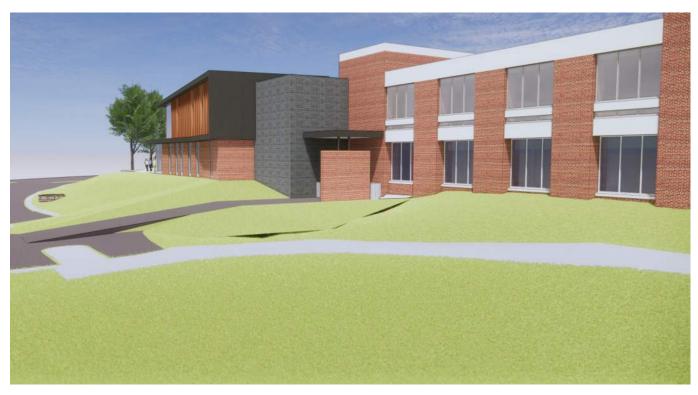

## 2 Project Site

The building legacy of Penn State's New Kensington campus has established a distinct precedent and unique scale that intimately connects the student experience, surrounding landscape, and the University's brand. A restrained elegance and subtlety of expression permeate the campus. The patina of authentic materials exudes the longstanding tradition of academic excellence. The new Student Union should reflect its place in the building lineage, express a reverence for that legacy, and celebrate looking toward the future.

The project site is located immediately adjacent to the existing Student Union Building in an open green space with a full southern exposure. There is more than a sixteen-foot elevation change across the site from the northern highpoint to the southern parking lot. The existing loading dock and service road borrows deeper into the terrain to reach an existing sub-basement level loading dock. Several site utilities cross the service road and diverge across the open green space of the site. The following images and site diagram illustrate these conditions.