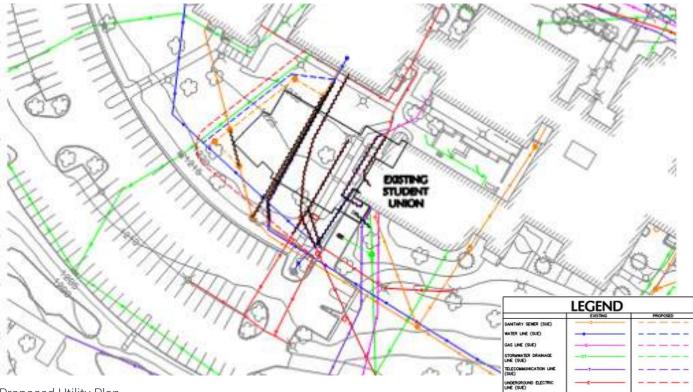

#### Existing Site Utility Diagram

Additional information about the impact of this feasibility study on existing site utilities can be found in the Civil Site Design Narrative, located in Section 7.