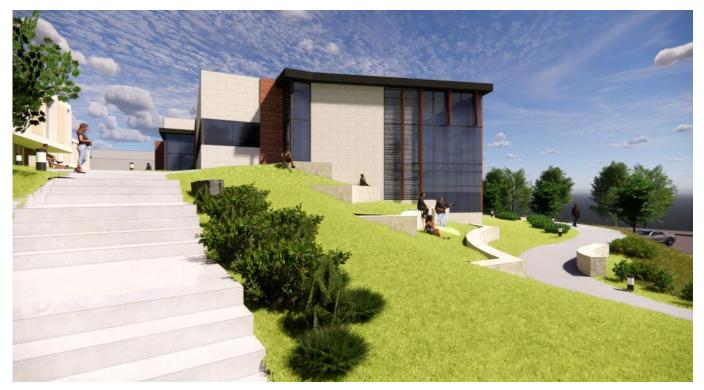

## 2 Project Site

The building legacy of Penn State's New Kensington campus has established a distinct precedent and unique scale that intimately connects the student experience, surrounding landscape, and the University's brand. A restrained elegance and subtlety of expression permeate the campus. The patina of authentic materials exudes the longstanding tradition of academic excellence. The new Student Union should reflect its place in the building lineage, express a reverence for that legacy, and celebrate looking toward the future.

The project site is located immediately adjacent to the existing Student Union Building in an open green space with a full southern exposure. There is more than a sixteen-foot elevation change across the site from the northern highpoint to the southern parking lot. The existing loading dock and service road borrows deeper into the terrain to reach an existing sub-basement level loading dock. Several site utilities cross the service road and diverge across the open green space of the site. The following images and site diagram illustrate these conditions.