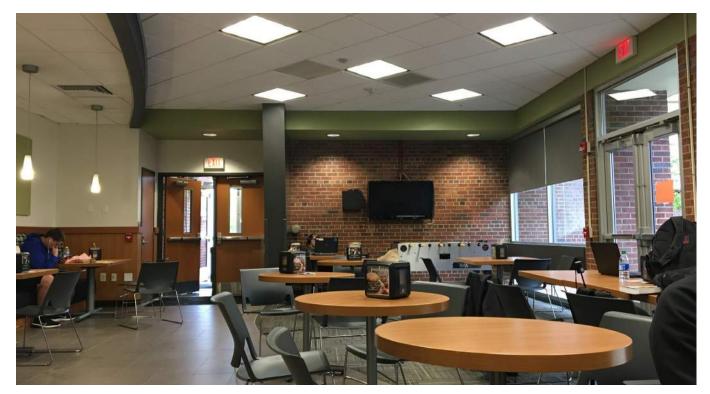

### Existing Student Success Center Interior view looking West.

Existing Student Success Center Interior view looking North.

Existing Dining Area Interior view looking West.

Just a Lion on a Park Bench