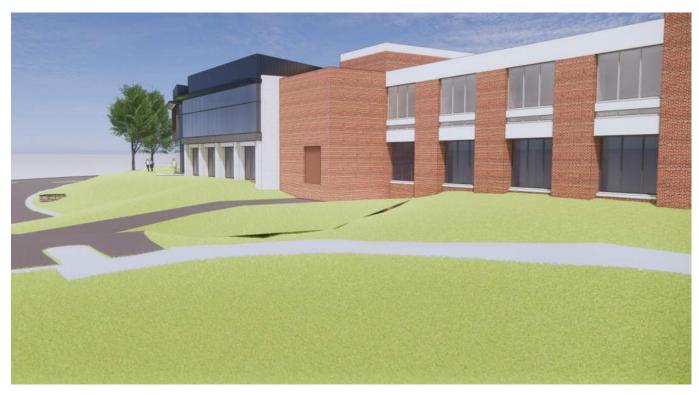

The final concept design endeavors to incorporate overall project goals into a meaningful design solution, using the configuration, placement and expression of space to enhance the overall student experience. In this case, the final design concept embodies plan layout, site design and building elements from at least two of the preliminary design studies. Feedback from members of the Building Committee significantly guided, influence, and shaped the final concept design of this study.

More than the list above, the intention of this project is to create a new facility in which students can come together. The new Student Union Addition and Renovation will provide ample seating for working, gathering and socializing. Several new collaboration meeting rooms will allow students to gather for group work or study sessions. Student organization spaces will be prominently featured to invite participation, and open directly into the campus living room space. Flexible, multi-purpose, meeting spaces will provide for large gatherings, conferencing, banquets, and receptions. The Student Success Center, Health + Wellness, and Student Union Operations suites will be upgraded, and prominently featured for easy access and accessibility. Overall, spaces are designed to be flexible, multipurpose, and adaptable.