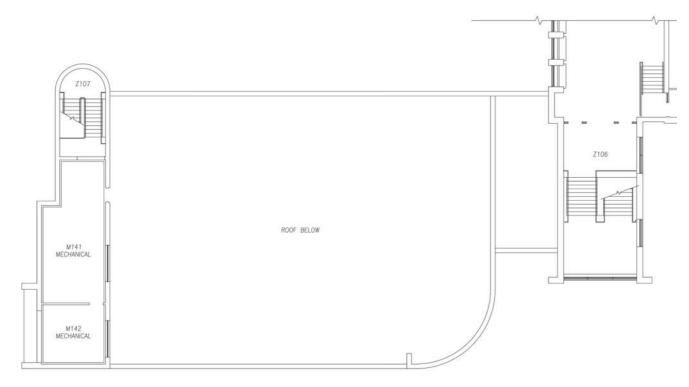

#### Existing First Floor Plan [Roof Level]

The roof level currently has stair access to a mechanical penthouse.