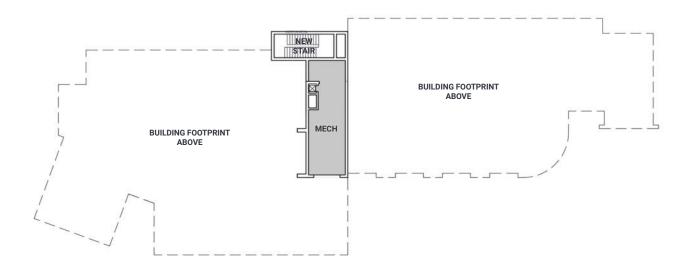

#### Existing First Floor Plan [Roof Level]

The roof level currently has stair access to a mechanical penthouse.

#### Existing Sub-Basement Plan

The Sub-Basement level is currently home to the loading dock and receiving area.