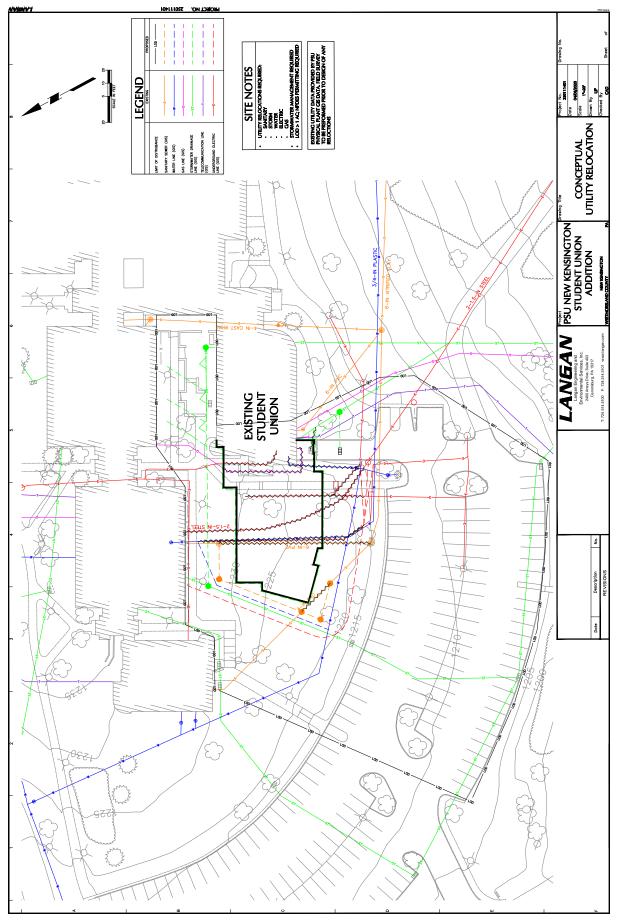

The project site is located immediately adjacent to the existing Student Union Building in an open green space with a full southern exposure. There is more than a sixteen-foot elevation change across the site from the northern highpoint to the southern parking lot. The existing loading dock and service road borrows deeper into the terrain to reach an existing sub-basement level loading dock. Several site utilities cross the service road and diverge across the open green space of the site. The following images and site diagram illustrate these conditions.

#### Existing Site Utility Diagram

Additional information about the impact of this feasibility study on existing site utilities can be found in the Civil Site Design Narrative, located in Section 7.