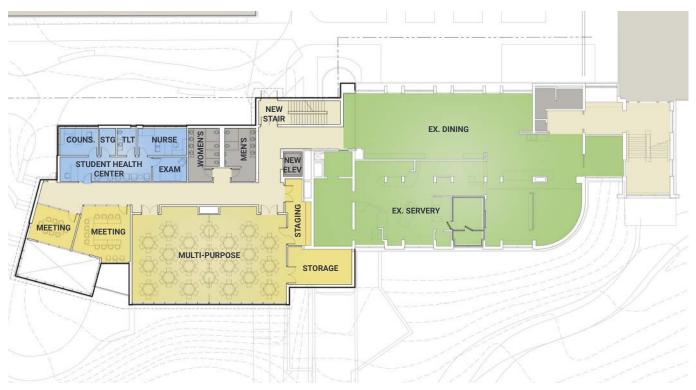

#### Existing Ground Floor Plan [Upper Level]

The Ground Floor level is currently home to a student dining area and back-of-house food preparation areas.

# 4 Building Program

After developing and fine-tuning the proposed project program through a series of collaborative exercises, NORR arrived at the following program document which ultimately reflects what is presented in the Final Design Concept in Section 6. The final renovation and new construction combined scope of work comes out to just over 31,100 SF; however, the Ground Floor Plan café area remains largely untouched except for sprinkler installation and a new refrigerator/freezer.