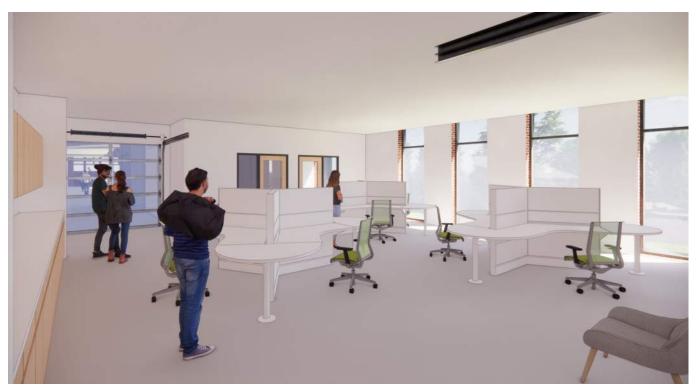

# 4 Building Program

After developing and fine-tuning the proposed project program through a series of collaborative exercises, NORR arrived at the following program document which ultimately reflects what is presented in the Final Design Concept in Section 6. The final renovation and new construction combined scope of work comes out to just over 31,100 SF; however, the Ground Floor Plan café area remains largely untouched except for sprinkler installation and a new refrigerator/freezer.