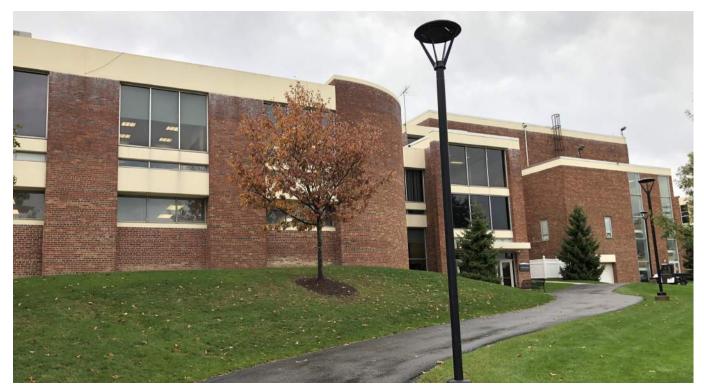

#### Existing Parking Lot

Exterior view from the Southwest exploring the existing parking lot and open lawn.

Existing Topographic Conditions

This image begins to investigate the challenges of existing topographic conditions on the North side of the parking lot.

### Existing Student Union Entrance Exterior view from the South.

Existing Student Union & Adjacent Lawn Exterior site view looking East.

Existing Loading Dock & Adjacent Walkway Exterior view from the South.