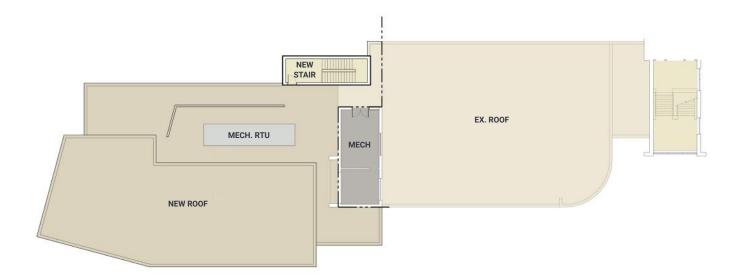

#### Existing First Floor Plan [Roof Level]

The roof level currently has stair access to a mechanical penthouse.