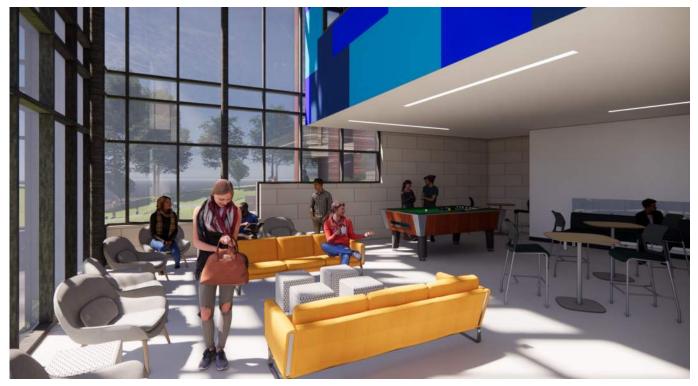

### Upon Discussion of the Recreation / Gaming Space

• The Campus Living Room should include a variety of seating types including soft, comfortable seating

## Upon Discussion of Indoor Recreation / Gaming Space

- Students would like more of an 'open' E-gaming space than that provided at Hazelton campus
- Students liked the idea of an open lounge for hanging out and relaxing, with visibility to other interior programs and abundant views to the exterior
- Students thought the Campus Living Room would be a great space to host gaming events