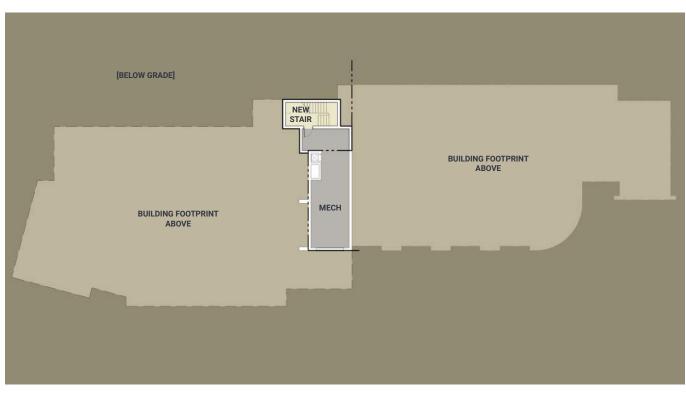

#### Existing Sub-Basement Plan

The Sub-Basement level is currently home to the loading dock and receiving area.