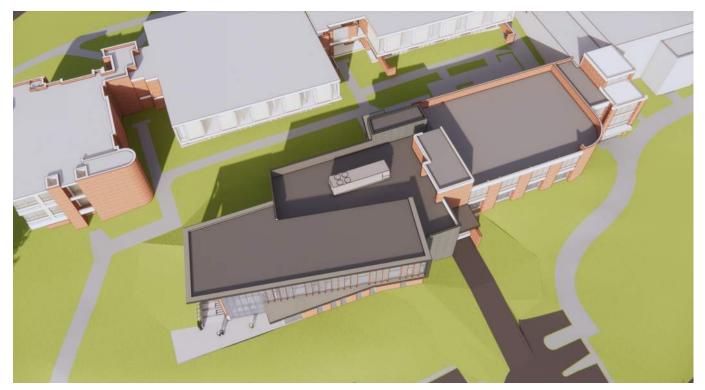

The project site is located immediately adjacent to the existing Student Union Building in an open green space with a full southern exposure. There is more than a sixteen-foot elevation change across the site from the northern highpoint to the southern parking lot. The existing loading dock and service road borrows deeper into the terrain to reach an existing sub-basement level loading dock. Several site utilities cross the service road and diverge across the open green space of the site. The following images and site diagram illustrate these conditions.

#### Aerial Site Diagram

The project's area of focus lies within the approximate scope boundary line above.