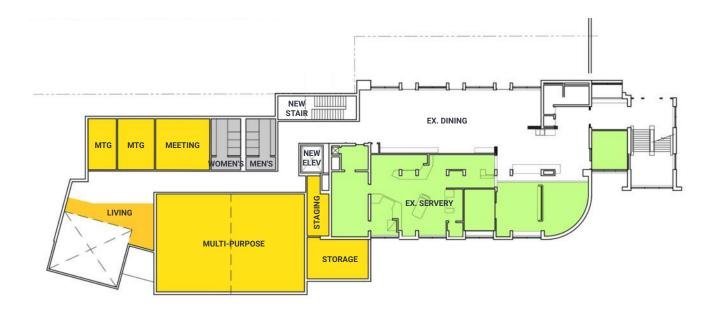

#### Existing Ground Floor Plan [Upper Level]

The Ground Floor level is currently home to a student dining area and back-of-house food preparation areas.