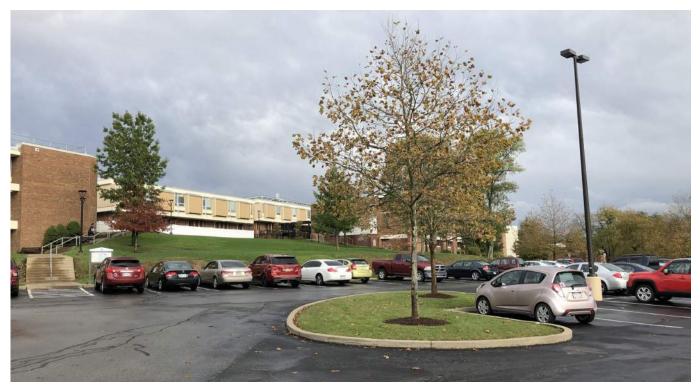

#### Existing Parking Lot

Exterior view from the Southwest exploring the existing parking lot and open lawn.

Existing Topographic Conditions

This image begins to investigate the challenges of existing topographic conditions on the North side of the parking lot.