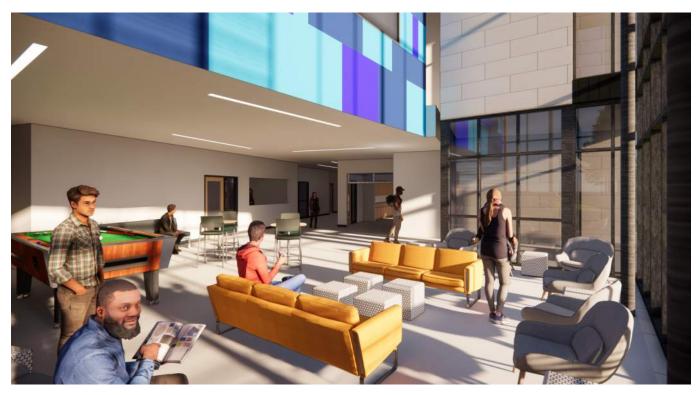

### Upon Discussion of the Recreation / Gaming Space

• The Campus Living Room should include a variety of seating types including soft, comfortable seating

## Upon Discussion of Indoor Recreation / Gaming Space

- Students would like more of an 'open' E-gaming space than that provided at Hazelton campus
- Students liked the idea of an open lounge for hanging out and relaxing, with visibility to other interior programs and abundant views to the exterior
- Students thought the Campus Living Room would be a great space to host gaming events