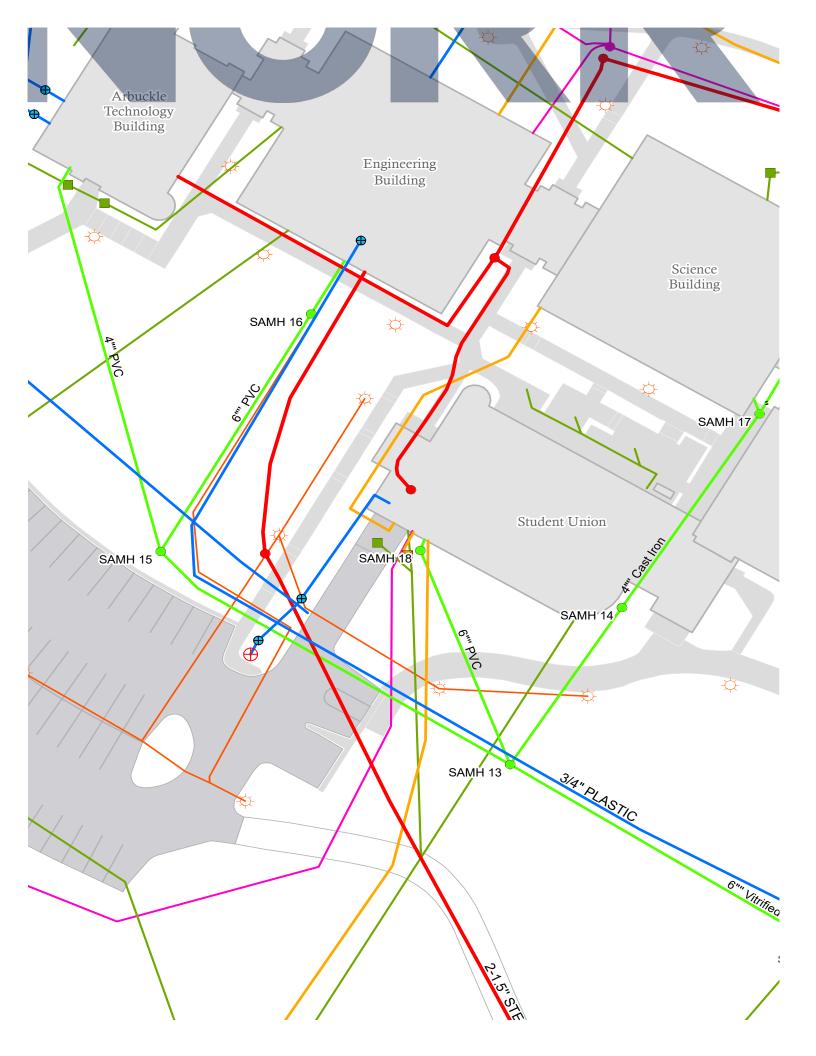

#### Existing Site Utility Diagram

Additional information about the impact of this feasibility study on existing site utilities can be found in the Civil Site Design Narrative, located in Section 7.