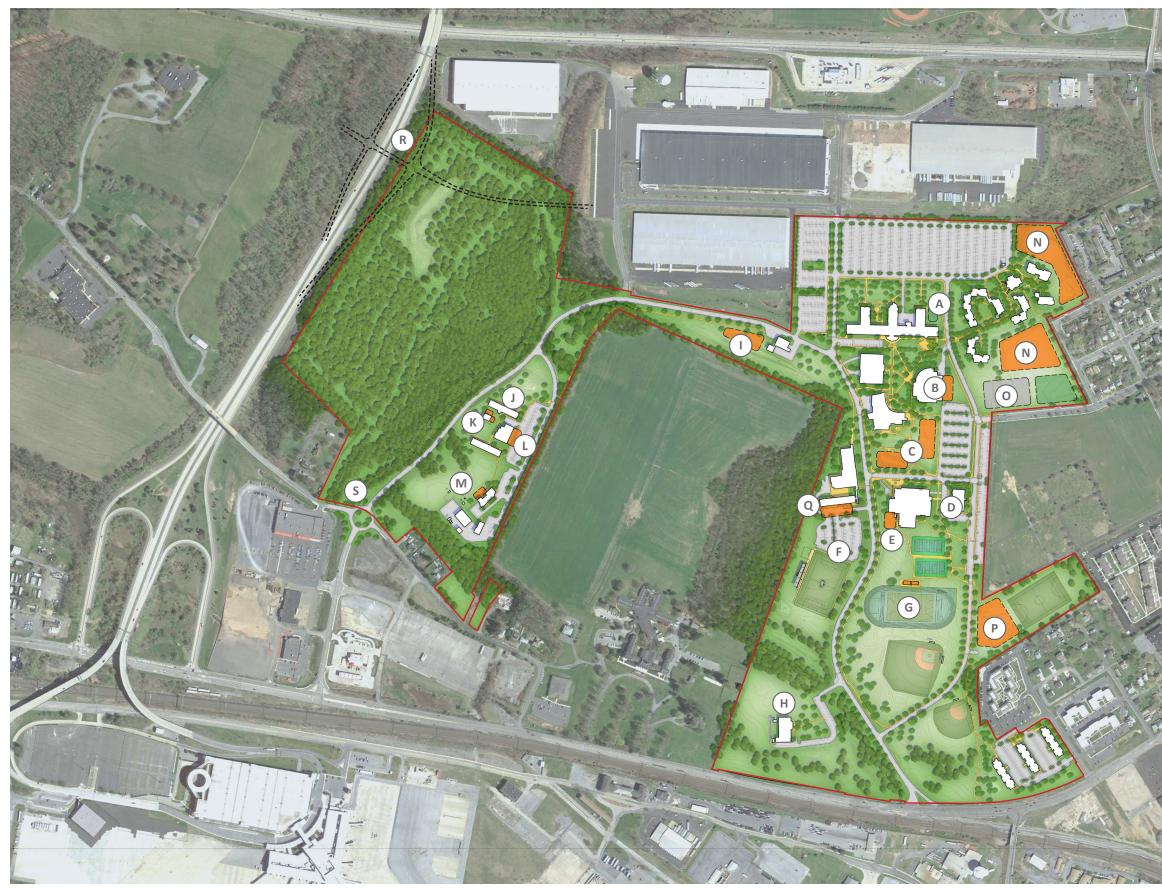

**Illustrated Site Plan** 

## **Priorities**

(E)

F

- Removal of Temporary Trailers at Olmsted Building  $(\mathbf{A})$
- (в) Addition to Library Building
- C New Academic Buildings
- Swatara Building Entrance and Exterior Façade Improvements D
  - Capital Union Building Additions
  - Soccer Field
  - Athletic Field and Track
- G Repurposing of Engineering Lab Building (H)
- Relocate Maintenance and Operations  $(\mathbf{I})$
- Renovation of Dining Commons, Wrisberg Hall, and Church Hall  $(\mathbf{l})$
- Greenhouse / Headhouse Addition (к)
- (L) Addition to Dining Commons Building
- (M)Expansion of Childcare Building

## Possibilities

- (N)New Student Housing
- $\bigcirc$ Parking
- P Visitor's Center
- EAB Phase II  $(\mathbf{Q})$
- Highway Access  $(\mathbf{R})$
- New Campus Entrance  $(\mathbf{s})$